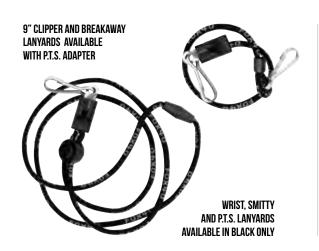

#### BREAKAWAY LANYARD WITH P.T.S. ADAPTER

- $\bullet$  The Precision Timing System (P.T.S.) Lanyards only work with Fox  $40^{\circ}$  Pealess Whistles
- Features microphone adapter
- 3/16" thick rope-style, 36" in length
- Includes J-hook and button-style spring-loaded adjustable cord lock