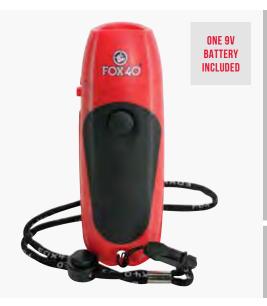

# ELECTRONIC WHISTLE

DESIGN: 9V BATTERY 4 Modes, 3 Tones Sound Power: 125 DB

#### Ideal hygienic solution for multiple users.

- The Fox 40 Electronic Whistle® utilizes a push button which provides a loud, clear and consistent sound
- 3 distinctive tones
- Includes wrist lanyard for easy access to push button

(B) If no sound, check battery contacts. If required, adjust them by gently pulling them toward battery cavity. Re-insert batteries and test.