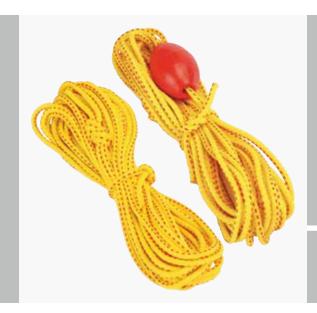

## ROPE ROPE AND FLOAT

#### Softer and easier to handle than conventional rope.

- The Fox 40® Rope and Rope+Float is 50 ft (15 m) of extra-fine polypropylene filaments, woven into a high-density double braided rope
- Designed for optimum strength-to-weight ratio with abrasion resistance
- Lab tested to 900 lb (408 kg) breaking strength
- Float is made of expanded polyvinyl chloride for toughness, weather resistance and long service life

### Fox 40 Polypropylene Rope is used in the following Fox 40 Outdoor + Marine Products:

- > Classic Boat Safety Kit
- > Stand Up Paddle Safety Kit
- > Deluxe Boating Kit
- > Anchor Kit
- > Paddlers Safety Pack
- > Water Safety Throw
- > 50' Rescue Throw Bag

ROPE HAS A BRAIDED CORE Encased in a Braided Cover, Designed to Bear Equal Load