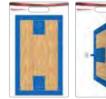

#### **BOARD DIMENSIONS:**

12" X 19" / 30.5 CM X 48.25 CM

#### **BOARD LAYOUTS / SPORTS AVAILABLE:**

AMERICAN FOOTBALL

BASKETBALL

SOCCER

#### The optimal sized coaching board!

- Handle incorporated in to board for holding or carrying
- Double-sided playing surfaces with 2-dimensional full field/court on one side and close-up of 3-dimensional half field/court on other side
- Full colour write-on/wipe-off dry erase surfaces
- Realistic colours and layouts

#### **INCLUDES:**

- Dry Erase Board
- · Pen Holder
- Dry Erase Marker

Customized layout or other sports available upon request