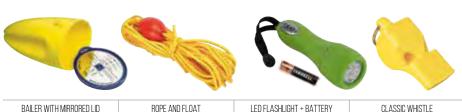

# **CLASSIC**

- Contents can easily be repacked into the bailer for storage
- Container volume 2.0 L
- Bailer lid includes important safety tips as well as an internal reflective surface for signaling in an emergency
- Complies with Coast Guard equipment requirements
- The innovative contoured design of the bailer makes it easy to grip and use in an emergency

#### KIT INCLUDES:

- Bailer Capped with Mirrored SOS Lid
- Fox 40° Classic° Pealess Safety Whistle (115 dB)
- 50 ft (15 m) Woven Polypropylene Fox 40° Marine Rope and Float
- Water-resistant and floatable Fox 40° Marine LED Flashlight
- AAA Duracell® Battery

# **BOAT ESSENTIALS**

#### Basic kit for any size personal watercraft, canoe or kayak.

- Basic kit for any personal watercraft, designed to help bring a boat, canoe or kayak up to minimum regulations
- Contents fit into 1.5 L orange waterproof screw-top container
- Container also acts as a bailer bucket
- Rope is lab tested to 700 lb (318 kg) breaking strength
- Storage friendly
- Complies with Coast Guard equipment requirements

Note: Flashlight batteries not included (takes 2 AA batteries).

#### KIT INCLUDES:

- Orange Bailer with Reflective Lid
- Fox 40® Pealess Safety Whistle
- 50 ft (15 m) Braided Rope and Float
- Water-resistant Fox 40® Marine Incandescent Flashlight