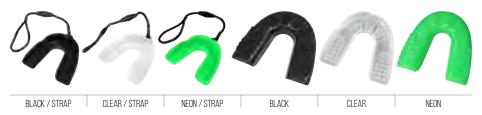

#### MODELS AVAILABLE:

• With Breakaway Lanyard

| B     |     |        |        |      |      |       |        |             |            |
|-------|-----|--------|--------|------|------|-------|--------|-------------|------------|
| BLACK | RED | YELLOW | ORANGE | PINK | BLUE | WHITE | PURPLE | NEON YELLOW | NEON GREEN |