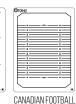

le upon request





**SMART**COACH<sup>®</sup>

# **LOCKER ROOM BOARD**

#### **BOARD DIMENSIONS:**

50" X 32" / 127 CM X 81 CM

**BOARD LAYOUTS / SPORTS AVAILABLE:** 





BASKETBALL

ICE HOCKEY





SOCCER

VOLLEYBALL

#### Extra-large format coaching board designed for mounting in a locker room.

- Full colour write-on/wipe-off dry erase surface
- Single-sided playing surface with a 2-dimensional full field/court, 3-dimensional half field/court and lines for notes
- Realistic colours and layouts
- Pre-drilled for wall mounting

#### **INCLUDES:**

- Dry Erase Board
- Dry Erase Marker

Customized layout or other sports available upon request



# **COACHING BOARDS**



# **PRO JUNIOR**

### **BOARD DIMENSIONS:**

8" X 11" / 20 CM X 28 CM

#### **BOARD LAYOUTS / SPORTS AVAILABLE:**







BASKETBALL







VOLLEYBALL

### Compact clipboard-style game strategy board.

- Smaller, compact black and white coaching board Single-sided write-on/wipe-off dry erase surface
- Durable clip holds paperwork

#### **INCLUDES:**

- Dry Erase Board
- Dry Erase Marker

Customized layout or other sports available upon request



### **PRO MAGNETIC FOLDER**

#### **BOARD DIMENSIONS:**

10" X 14" / 25.5 CM X 35.5 CM

#### **BOARD LAYOUTS / SPORTS AVAILABLE:**





BASKETBALL

CANADIAN FOOTBALL





VOLLEYBALL

- Black Zipper Folder
- Dry Erase/Magnetic Board
- Black Breakaway Lanyard
- Magnets
- Dry Erase Marker
- Pad of Fox 40® Logo'd Lined Paper
- Pealess Whistle (115 dB)

#### **INCLUDES:**

#### • Fox 40® Classic®

ASK ABOUT LOGO IMPRINTING SERVICES FOR COACHING BOARDS AND MAGNETIC FOLDE