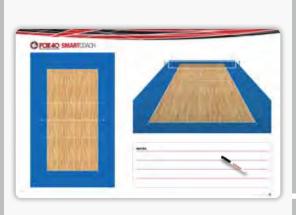

# **COACHING BOARDS**

#### **BOARD DIMENSIONS:**

10" X 16" / 25.5 CM X 40.5 CM 24" X 16" / 61 CM X 40.5 CM

+ RIGID KIT

#### Combination kit includes different sized game strategy boards.

- SmartCoach® Pro Clipboard and SmartCoach® Pro Rigid Carry Board features double-sided full-color write-on/wipe-off dry erase surfaces with 2-dimensional full field/court on one side and a close-up of a 3-dimensional half field/court on the other side
- Pro Rigid Carry Board is pre-drilled for wall mounting

#### **INCLUDES:**

- SmartCoach® Pro Clipboard
- SmartCoach® Pro Rigid Carry Board
- Canvas Carry Bag
- Pen Holder
- 2 Dry Erase Markers

#### **BOARD LAYOUTS / SPORTS AVAILABLE:**

**INCLUDES BLACK** POLY PVC CANVAS **ZIPPER CARRY BAG** 

SOCCER

VOLLEYBALL