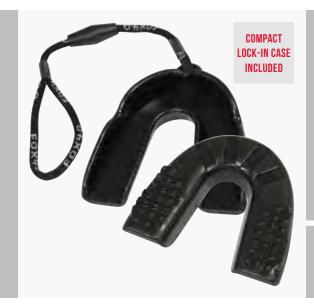

### FLEXXGUARD AND GRIPPGUARD

PACKAGE DIMENSIONS (LxWxD): 9.0" X 4.5" X 1.5"

#### Superior grip and protection.

- The Fox 40° GrippGuard° and Fox 40° FlexxGuard° mouthguards are made with latex-free high-impact advanced EVA technology
- Boil and bite technology provides custom fit
- Texture aids in keeping user's teeth in contact with the bite surface
- Bite pads offer extra shock absorption, superior grip and protection
- The Fox 40° FlexxGuard° is designed with a built-in breakaway tether helmet clip system for additional safety and convenience
- Snap on lanyard releases with tension; ideal for football, hockey or other helmet sports
- Strapless model is ideal for rugby, snowboarding, skiing or other impact sports

#### **MODELS AVAILABLE:**

- Junior with Strap
- · Senior with Strap
- Junior Strapless
- Senior Strapless