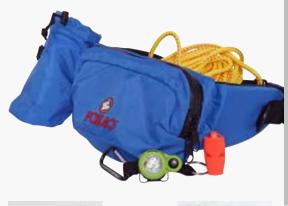

## OUTDOOR+MARINE

Zippered Stand Up Paddle waist pack with safety items. • The Fox 40® SUP Safety Kit has a zippered main compartment and waterproof resealable + removable inner pouch • Includes hideaway water bottle holder with stabilizing carabiner • Volume: 2L / Weight: 0.13kg / Waterproof Level: IPX4 • Material is 210D polyurethane-coated waterproof diamond

• Includes polyurethane-coated waterproof zipper and 2 D-loops • Rope is made from extra-fine polypropylene filaments

• Fox 40® XP LED Light has an ABS plastic body with 3 LED lights • Fox 40 Micro® is small and flat with no pressure points

woven into high-density double braid; lab tested to 900 lb

ripstop polyester

breaking strength

- Zippered Bag with Water Bottle Holder
- Removable Waterproof Inner Pouch
- Fox 40® XP LED Light with Carabiner
- Fox 40 Micro® Pealess Safety Whistle (110 dB)