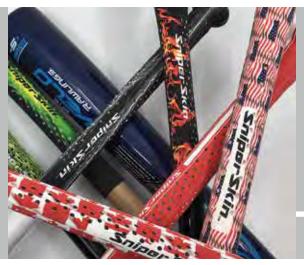

#### Heat up your game, reduce the sting in your swing, or add some personality to your clubs with Sniper Skin custom grips!

- Sniper Skin's new ICT (Innovative Color Technology) premium and durable, non-adhesive custom grips for sticks, bats, golf clubs and fishing rods are lightweight and easy to install
- Provides longer-lasting performance
- Installs in seconds, provides a custom fit and cool design!Fits most youth, junior, intermediate, senior and goalie sticks
- Perfect for tournaments, teams, fundraisers and branded events

### **SNIPER** SKIN **HOCKEY GRIPS**

FAR SUPERIOR TO HOCKEY TAPE!

### **SNIPER** SKIN BAT **GRIPS**

PREFERABLE TO BAT WRAPS!