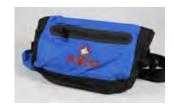

### SPORT POUCH

PACKAGE DIMENSIONS (LxWxD): 13.0" X 7.5" X 3.0"

#### Sport Kit® for Coaches and Athletes.

- Multi-compartment black nylon pouch with zipper close
- Interior has two zippered storage areas, one mesh style, the other solid material with pencil loops storage
- Pouch measures 13.0" x 7.5" x 3.0"
- Outer layer 100% durable nylon, inner layer 100% polyester with green PVC edge lining; includes hand strap with attached buckle
- The Fox 40° Classico is for referees and coaches at all levels who want every call to be heard; flawless, consistent and reliable

#### KIT INCLUDES:

- Zippered Sport Pouch
- Fox 40° Classic° Pealess Whistle (115 dB)

ZIPPERED POUCH

Paired with the Authentic and Original Fox 40° Classic° Pealess Whistle, a logo-imprinted Sport Pouch makes a unique and special gift or handout for a tournament, special occasion or corporate event!