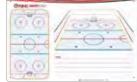

### PRO CLIPBOARD

#### **BOARD DIMENSIONS:**

10" X 16" / 25.5 CM X 40.5 CM

#### **BOARD LAYOUTS / SPORTS AVAILABLE:**

### Game strategy board for Coaches, Instructors and Athletic Directors of all sports.

- Full colour double-sided write-on/wipe-off dry erase playing surfaces with 2-dimensional full field/court on one side and close-up of 3-dimensional half field/court on other side
- Durable clip holds paperwork

#### **INCLUDES:**

- Dry Erase Board
- Pen Holder
- Dry Erase Marker

Customized layout or other sports available upon request