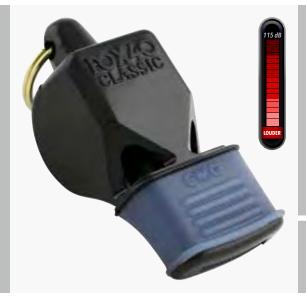

### FUZIUN CMG

**DESIGN:** 3-CHAMBER PEALESS + CMG **SOUND POWER:** 118 DB

#### **Optimal Sound Power!**

- The Fox 40° Fuziun CMG° "fuzes" together the distinct high pitch sound of the Fox 40° Classic® with the piercing blast of the Fox 40 Sonik Blast® CMG®
- The ultra-high frequency of the upper chambers cut through crowd and ambient noise, while the frequency of the lower chamber allows the sound to travel a greater distance
- Integrated Cushion Mouth Grip (CMG®) offers the upmost comfort and durability