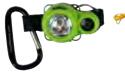

### XP LED LIGHT + MICRO

WHISTLE DESIGN: 3-CHAMBER PEALESS SOUND POWER: 110 DB

### Omni-directional and directional water-resistant LED light.

- The Fox 40® XP LED Light has an ABS plastic body with 3 LED lights
- Directional and omni-directional light (visible from all sides)
- IPX4 water-resistant rating
- Simple push of the button changes 1 of 4 modes: > On / 50% On / SOS Mode (flashing) / Off
- Compact, will not restrict movement
- Each LED light can reach up to 13000 MCD
- Lightweight metal carabiner clip included

ORANGE NEON YELLOW NEON GREEN