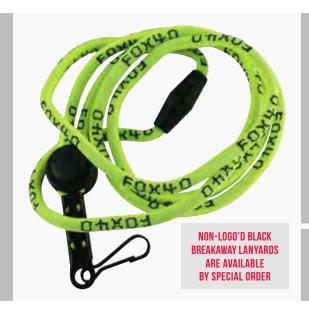

#### A safety lanyard that releases with tension.

- Fox 40° Breakaway Lanyards are 3/16" thick rope-style, woven with the Fox 40° logotype; 36" in length
- Includes J-hook and button-style spring-loaded adjustable cord lock
- Snap releases with tension