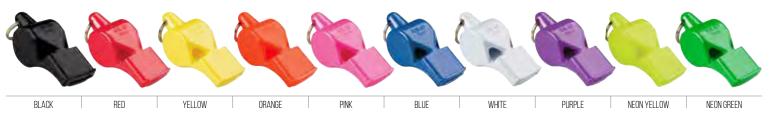

#### MODELS AVAILABLE:

• With Breakaway Lanyard

| B     |     |        |        |      |      |       |        |             |            |
|-------|-----|--------|--------|------|------|-------|--------|-------------|------------|
| BLACK | RED | YELLOW | ORANGE | PINK | BLUE | WHITE | PURPLE | NEON YELLOW | NEON GREEN |