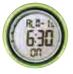

#### The Fox 40 Whistle Watch® is a combination kit for referees and coaches of all sports.

- Wristwatch features 12/24 hour mode 2 time-zone display
- Water and shock-resistant design with large display and comfortable adjustable strap
- Time function: displays hour, minute, second, month, week
- Stopwatch function: 10 laps, displays 1/100 second, maximum 23 hours 59 minutes 59 seconds
- Countdown function: displays 1/100 second, maximum 99 hours 59 minutes 59 seconds
- Turning Watch On and Off: To turn watch on, press and hold top left and bottom right buttons / To turn watch off, press and hold top right and bottom left buttons
- The 120 dB Fox 40 Sonik Blast® CMG® is the most efficient whistle in its class, with a Cushioned Mouth Grip (CMG®) thermoplastic material which provides superior grip and protection