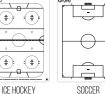

#### **BOARD DIMENSIONS:**

50" X 32" / 127 CM X 81 CM

**BOARD LAYOUTS / SPORTS AVAILABLE:** 

BASKETBALL

ICE HOCKEY

SOCCER

VOLLEYBALL