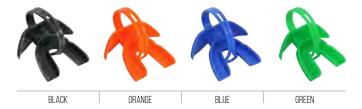

### FLEXXGUARD AND GRIPPGUARD

PACKAGE DIMENSIONS (LxWxD): 9.0" X 4.5" X 1.5"

#### Superior grip and protection.

- The Fox 40° GrippGuard° and Fox 40° FlexxGuard° mouthguards are made with latex-free high-impact advanced EVA technology
- Boil and bite technology provides custom fit
- Texture aids in keeping user's teeth in contact with the bite surface
- Bite pads offer extra shock absorption, superior grip and protection
- The Fox 40° FlexxGuard° is designed with a built-in breakaway tether helmet clip system for additional safety and convenience
- Snap on lanyard releases with tension; ideal for football, hockey or other helmet sports
- Strapless model is ideal for rugby, snowboarding, skiing or other impact sports

#### **MODELS AVAILABLE:**

- Junior with Strap
- · Senior with Strap
- Junior Strapless
- Senior Strapless