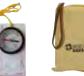

#### Securely and safely hold boating licence, money, identification cards, credit cards and keys.

- The Fox 40° Float Kit includes floating neck lanyard, floating wrist lanyard & carabiner, providing varying options for wear
- Lanyards use flexible tubing to provide float protection
- Clear waterproof card pouch with locking feature stores and protects cards & money from damage and keeps contents dry
- Non-locking aluminum carabiner has spring-loaded gate
- Fox 40 Sonik Blast® CMG® is 120 dB loud, efficient and waterproof - Built to Blast™!

#### KIT INCLUDES:

- Fox 40 Sonik Blast® CMG® Pealess Safety Whistle (120 dB)
- Floating Neck Lanyard
- Floating Wrist Lanyard
- Waterproof Card Pouch
- Carabiner Clip

WATERPROOF POUCH

SONIK BLAST CMG WHISTLE

CARABINER CLIP