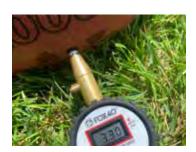

### DIGITAL BALL GAUGE

PACKAGE DIMENSIONS (LxWxD): 9.0" X 4.5" X 1.25"

#### Ensure accurate air pressure in any inflatable ball.

- Designed with a quick-release air valve that allows air to discharge without removing the zinc alloy pin or gauge from the ball, guaranteeing that overinflated balls obtain immediate and absolute accurate air pressure
- PSI, BAR, KG and kPa options available; default mode is PSI
- Have on hand at any sports facility
- Heavy-duty metal stem
- 3 replacement zinc alloy pins included