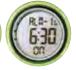

#### The Fox 40 Whistle Watch® is a combination kit for referees and coaches of all sports.

- Wristwatch features 12/24 hour mode 2 time-zone display
- Water and shock-resistant design with large display and comfortable adjustable strap
- Time function: displays hour, minute, second, month, week
- Stopwatch function: 10 laps, displays 1/100 second, maximum 23 hours 59 minutes 59 seconds
- Countdown function: displays 1/100 second, maximum 99 hours 59 minutes 59 seconds
- Turning Watch On and Off: To turn watch on, press and hold top left and bottom right buttons / To turn watch off, press and hold top right and bottom left buttons
- The 120 dB Fox 40 Sonik Blast® CMG® is the most efficient whistle in its class, with a Cushioned Mouth Grip (CMG®) thermoplastic material which provides superior grip and protection