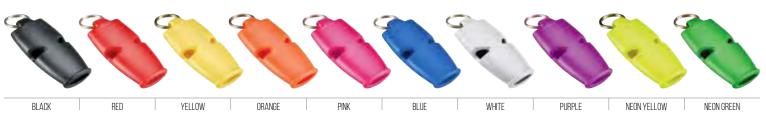

#### MODELS AVAILABLE:

• With Breakaway Lanyard

| B     |     |        |        |      |      |       |        |             |            |
|-------|-----|--------|--------|------|------|-------|--------|-------------|------------|
| BLACK | RED | YELLOW | ORANGE | PINK | BLUE | WHITE | PURPLE | NEON YELLOW | NEON GREEN |