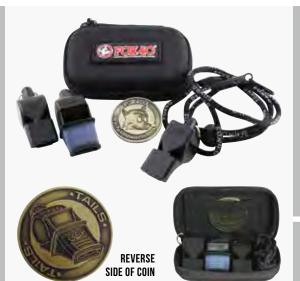

### WHISTLE 3-PACK

PACKAGE DIMENSIONS (LxWxD): 11.0" X 5.5" X 1.0"

#### A variety pack of Fox 40° Pealess Whistles suitable for indoor and outdoor venues.

- Includes 3 different Fox 40° whistles with unique tones for multi-court or multi-field situations
- All Fox 40® pealess whistles are reliable and consistent with penetrating sound
- Standard black Breakaway Lanyard releases with tension and is 36" in length
- Coin is die-cast antique brass
- All components are stored in durable and handy zipper-style nylon logo'd carry case

#### **KIT INCLUDES:**

- Fox 40° Classic° Pealess Whistle (115 dB) Fox 40° Pearl° Pealess Whistle (90 dB)
- Fox 40 Sonik Blast® CMG® Pealess Whistle (120 dB)
- Breakaway Lanyard
- Fox 40® Toss Coin
- Fox 40® Zipper Case

ZIPPER CASE

TOSSING COIN

LANYARD

CLASSIC

PEARL

SONIK BLAST CMG