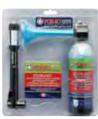

# **DELUXE BOATING**

#### The Deluxe Boating Kit is a larger kit for any watercraft.

- The Fox 40® Deluxe Boating Kit includes the Boat Essentials Kit as well as additional boat safety items
- Components of the kit fit into the black and red snap-lid case with room left for other items to be added if needed
- Complies with Coast Guard equipment requirements

#### KIT INCLUDES:

- 1.5 kg Anchor with 50 ft (15 m) Anchor Line + Carabiner Clip
- Water-resistant Fox 40® Incandescent Flashlight
- 50 ft (15 m) Braided Rope and Float
- Orange Bailer with Reflective Lid
- 2.0 lb 1A5BC Fire Extinguisher
- 2 AA Duracell® Batteries
- Fox 40® Pealess Whistle
- Snap-lid Case

SNAP-LID CASE

BAILER

MIRRORED LID

ROPE AND FLOAT

PEALESS WHISTLE

ANCHOR / LINE / CARABINER

FIRE EXTINGUISHER

FLASHLIGHT + BATTERIES