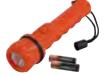

#### Available as single or multipack.

- The Fox 40® LED Flashlight comes in two different sizes
- Water-resistant, compact, go-anywhere floating flashlight with three LED bulbs
- Flashlights work when turned on and fully immersed in water for over 1 minute
- Great for boating, fishing, or outdoor excursions
- Bulbs project 8-12 lumens beam strength with 50,000 hours lifetime LED
- Shock-resistant casing and non-slip grip
- Flashlight body is soft and comfortable to hold