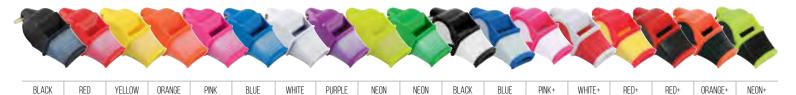

#### MODELS AVAILABLE:

• With Breakaway Lanyard

| B     |     |        |        |      |      |       |        |             |            |
|-------|-----|--------|--------|------|------|-------|--------|-------------|------------|
| BLACK | RED | YELLOW | ORANGE | PINK | BLUE | WHITE | PURPLE | NEON YELLOW | NEON GREEN |