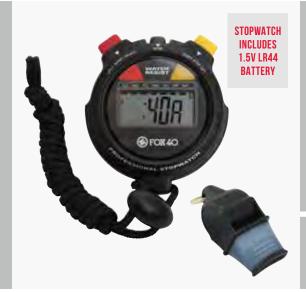

### WHISTLE **AND STOP** WATCH

PACKAGE DIMENSIONS (LxWxD): 9.0" X 4.5" X 1.0"

#### Get into the game with the Whistle + Stopwatch.

- Includes black 120 dB Fox 40 Sonik Blast® CMG®
- Whistle is efficient and easy to blow
- Stopwatch features 12/24-hour digital time and date display
- Stores chrono data for each run with data tag
- 1/100 second precision with split function
- Large buttons make it easy to operate for coaches focused on athlete or game action
- Water and shock resistant
- Hourly chime
- Alarm

#### **KIT INCLUDES:**

- Fox 40 Sonik Blast® CMG® Pealess Whistle (120 dB)
- Digital Stopwatch