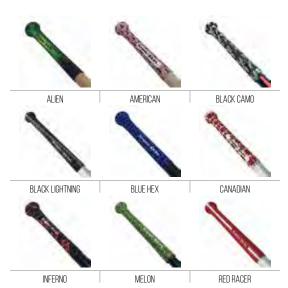

### **SNIPER** SKIN **HOCKEY GRIPS**

FAR SUPERIOR TO HOCKEY TAPE!

### SNIPER SKIN LACROSSE GRIPS

ADD PERSONALITY TO YOUR GAME!

### SNIPER SKIN FISHING GRIPS

PROTECT OR EXTEND THE LIFE OF YOUR FAVORITE FISHING ROD

### SNIPER SKIN GOLF GRIPS

INCLUDES VIBRATION DAMPENING FOAM FOR COMFORTABLE CUSHION FEEL