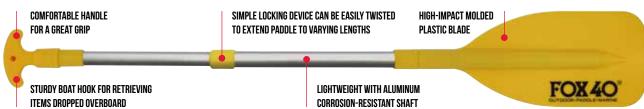

# TELESCOPIC PADDLE

#### Great back-up or safety paddle.

- Adjusts to varying lengths with a guick twist of the handle
- Simple locking device ensures that extended handle remains in place while paddling
- UV- and corrosion-resistant for long-lasting durability
- Handle can be used to retrieve items dropped overboard and help get through trees or push off a river-bed
- Compact, stores easily under boat seat or in storage compartment
- Reduces to 21" in closed position for easy storage
- 42" at full extended length
- Easy to grip T-handle