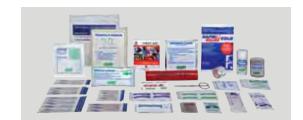

### MICRO FIRST AID KIT

### Basic items suitable to take along for day trips or hikes.

- Compact and convenient first aid kit in small case is perfect for a hiking backpack, small watercraft or glove compartment
- Contains 47 items for small to medium wounds
- Durable, lightweight, watertight white plastic snap lid case
- Pocket Guide is handy for first aid reference

#### FIRST AID KIT CONTENTS

- $\bullet \ 2 \ Splinter-Out^{\circ} \ Removers$
- 2 Knuckle Fabric Bandages
- 2 Large Fingertip Fabric Bandages
- 1 Non-Adherent Pad
- 2 Small Patch Fabric Bandages
- 1 Large Patch Fabric Bandage
- 6 BCA Towelettes
- 3 Gauze Pads
- 1 Conforming Stretch Bandage
- 6 Plastic Bandages
- 2 Fabric Bandages
- 3 Fabric Bandages
- 2 Cotton-Tipped Applicators
- 3 Insect Sting Relief Swabs
- 1 Adhesive tape
- 1 Elastic Bandage
- 8 Alcohol Antiseptic Swabs
- 1 First Aid & Emergency Care Guide