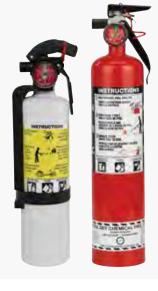

### **FIRE EXTINGUISHERS**

- A COMBUSTIBLE SOLIDS LIKE WOOD
- **B** FLAMMABLE LIQUIDS SUCH AS GASOLINE
- **C** ELECTRICAL FIRES
- **D** COMBUSTIBLE METALS

Note: As fire extinguishers are considered dangerous goods, shipping costs apply accordingly.

Check your boat size for the correct size fire extinguisher to meet Coast Guard requirements.

#### Easy to use, easy to handle.

- Fox 40® Fire Extinguishers are rechargeable
- Leak and rust resistant steel canister with a polyester powder coat finish
- Dry, non-toxic chemical extinguishing agent
- Exceeds the CAN/ULC S508-02 standards for effectiveness against A, B and C fires

#### **CANADA SAFE BOATING GUIDE**

| BOAT TYPE<br>& SIZE               | QUANTITY<br>& RATING                      | NOTES                                                                                                                                                          | MEETS &<br>EXCEEDS  |
|-----------------------------------|-------------------------------------------|----------------------------------------------------------------------------------------------------------------------------------------------------------------|---------------------|
| Jet Ski (PWC)<br>Power Boats < 6M | 1 / 1A5BC                                 |                                                                                                                                                                | Require 1<br>1A5 BC |
| 6M to <8M                         | 1 / 1A5BC                                 | If Inboard     Fixed Fuel Tank     Cooking, Heating or Refrigerator                                                                                            | Require 1<br>1A5 BC |
| 8M to <12M                        | 1 / 1A1 0BC<br>1 / 1A1 0BC                | 1 for Size     1 if:     - Inboard     Fixed Fuel Tank     - Cooking, Heating or Refrigerator                                                                  | <i>y</i>            |
| 12M to <20M                       | 1 / 1A1 0BC<br>1 / 1A1 0BC<br>1 / 1A1 0BC | If Power Driven I if: Inboard Fixed Fuel Tank Cooking, Heating or Refrigerator At Entrance to any Cooking. Heating or Refrigerator At Entrance To any Cooking. | √<br>√              |
|                                   | 1 / 1A1 OBC<br>1 / 1A1 OBC                | Heating or Refrigerating Entrance     Any Entrance to Accommodation     At Entrance to Engine Compartments                                                     | <b>√</b> ✓          |