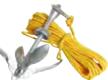

#### 2.5 kg Anchor Kit for any watercraft.

- The Fox 40° Anchor Kit includes 50 ft (15 m) of 1/4" (6.4 mm) diameter polypropylene woven line and float
- Rope lab-tested to breaking strength of 900 lb (408 kg)
- 5.5 lb (2.5 kg) galvanized steel anchor features grappling design which allows for more holding power per pound
- Includes carabiner clip to easily attach and detach anchor from any watercraft