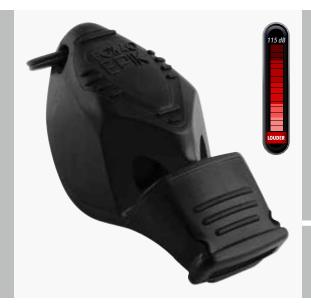

### **EPIK CMG**

**DESIGN:** 3-CHAMBER PEALESS + CMG **SOUND POWER:** 115 DB

# The Fox 40° Epik° CMG° has an integrated black overmolded Cushioned Mouth Grip to provide a slim feel with maximum comfort

- Traditional Classic® sound with modern ergonomic design
- Integrated grip ribs on topside provide added grip while holding whistle