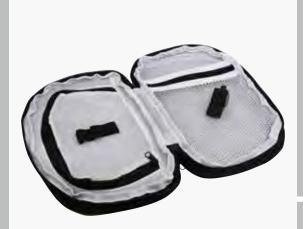

### FLEXXGUARD AND GRIPPGUARD

PACKAGE DIMENSIONS (LxWxD): 9.0" X 4.5" X 1.5"

#### Superior grip and protection.

- The Fox 40° GrippGuard° and Fox 40° FlexxGuard° mouthguards are made with latex-free high-impact advanced EVA technology
- Boil and bite technology provides custom fit
- Texture aids in keeping user's teeth in contact with the bite surface
- Bite pads offer extra shock absorption, superior grip and protection
- The Fox 40° FlexxGuard° is designed with a built-in breakaway tether helmet clip system for additional safety and convenience
- Snap on lanyard releases with tension; ideal for football, hockey or other helmet sports
- Strapless model is ideal for rugby, snowboarding, skiing or other impact sports

#### **MODELS AVAILABLE:**

- Junior with Strap
- · Senior with Strap
- Junior Strapless
- Senior Strapless