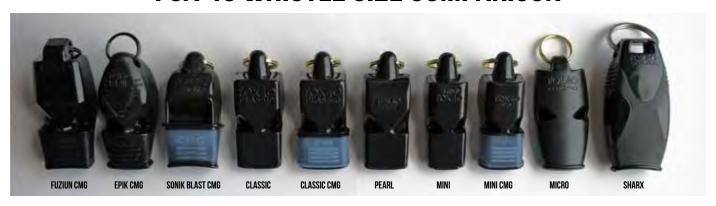

ng on other end
- Adds 15" in length to Breakaway Neck Lanyard























BLACK | RED | YELLOW | ORANGE | PINK | BLUE | WHITE | PURPLE | NEON YELLOW | NEON GREEN



### **FLEXXCOIL**

### Multiple-use FlexxCoils are a convenient, flexible and comfortable accessory!

- The Fox 40° FlexxCoil° is made of high quality durable plastic with spring back memory; will hold its original shape
- Convenient, lightweight, colourful and comfortable accessory for wrist or arm
- Every FlexxCoil® comes with a 1″ brass ring
- Use to hold your Fox 40° Pealess Whistle, keys, ID or gym membership, or when participating in outdoor activities like swimming and surfing







> Available individually in bags or in pre-determined 3-packs of assorted colours





### **FOX 40 WHISTLE SIZE COMPARISON**





### **OFFICIALS LANYARDS**



#### **ORIGINAL SMITTY LANYARD**

- 3/16" thick rope-style
- Attaches directly to official's shirt
- Includes two J-hooks
- 9" in length

### WRIST LANYARD

- Adjustable 3/16" thick rope-style
- Includes J-hook
- Button-style spring-loaded adjustable cord lock

#### BREAKAWAY LANYARD WITH P.T.S. ADAPTER

- $\bullet$  The Precision Timing System (P.T.S.) Lanyards only work with Fox  $40^{\circ}$  Pealess Whistles
- Features microphone adapter
- 3/16" thick rope-style, 36" in length
- Includes J-hook and button-style spring-loaded adjustable cord lock



# **CUSTOMIZATION**



### WHISTLES

**IMPRINT ON ANY FOX 40® WHISTLE** 



#### VIEW EXAMPLES AT FOX40WORLD.COM/IMPRINTED-PRODUCTS



### MOUTH GUARDS

MASTER MOUTHGUARDS + CASES

Fox 40° is proud to offer