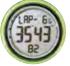

#### The Fox 40 Whistle Watch® is a combination kit for referees and coaches of all sports.

- Wristwatch features 12/24 hour mode 2 time-zone display
- Water and shock-resistant design with large display and comfortable adjustable strap
- Time function: displays hour, minute, second, month, week
- Stopwatch function: 10 laps, displays 1/100 second, maximum 23 hours 59 minutes 59 seconds
- Countdown function: displays 1/100 second, maximum 99 hours 59 minutes 59 seconds
- Turning Watch On and Off: To turn watch on, press and hold top left and bottom right buttons / To turn watch off, press and hold top right and bottom left buttons
- The 120 dB Fox 40 Sonik Blast® CMG® is the most efficient whistle in its class, with a Cushioned Mouth Grip (CMG®) thermoplastic material which provides superior grip and protection