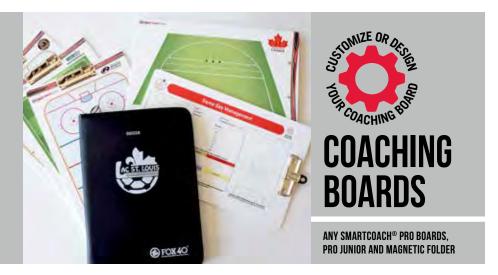

# **COACHING BOARDS**

### **PRO MAGNETIC FOLDER**

#### **BOARD DIMENSIONS:**

10" X 14" / 25.5 CM X 35.5 CM

#### **BOARD LAYOUTS / SPORTS AVAILABLE:**

BASKETBALL

CANADIAN FOOTBALL

VOLLEYBALL

- Black Zipper Folder
- Dry Erase/Magnetic Board
- Black Breakaway Lanyard
- Magnets
- Dry Erase Marker
- Pad of Fox 40® Logo'd Lined Paper
- Pealess Whistle (115 dB)

#### **INCLUDES:**

#### • Fox 40® Classic®

ASK ABOUT LOGO IMPRINTING SERVICES FOR COACHING BOARDS AND MAGNETIC FOLDERS!

• Sport name and Fox 40® logo on front of zipper-style folder

Dual options - magnetic and dry erase! • Black and white board features magnetic