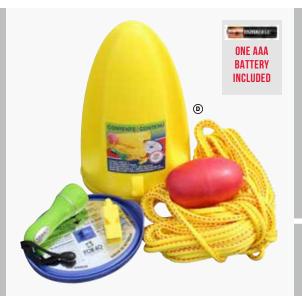

# **BOAT ESSENTIALS**

#### Basic kit for any size personal watercraft, canoe or kayak.

- Basic kit for any personal watercraft, designed to help bring a boat, canoe or kayak up to minimum regulations
- Contents fit into 1.5 L orange waterproof screw-top container
- Container also acts as a bailer bucket
- Rope is lab tested to 700 lb (318 kg) breaking strength
- Storage friendly
- Complies with Coast Guard equipment requirements

Note: Flashlight batteries not included (takes 2 AA batteries).

#### KIT INCLUDES:

- Orange Bailer with Reflective Lid
- Fox 40® Pealess Safety Whistle
- 50 ft (15 m) Braided Rope and Float
- Water-resistant Fox 40® Marine Incandescent Flashlight