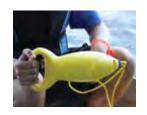

### WATER SAFETY THROW

#### Use anywhere the potential for water rescue exists.

- The Fox 40° Water Safety Throw has an integrated handle that is perfect for holding and throwing
- Clearly visible and easy to grasp
- Aerodynamic shell sails through windy conditions
- Brightly coloured for easy identification
- Superior alternative to fabric throw bags
- Quick-release plug prevents 50 ft (15 m) premium polypropylene woven floating rope from deploying unintentionally or until user is ready to throw
- Rope is lab tested to 900 lb (408 kg) breaking strength
- Bilingual instructions for use included on a water-friendly rubber tag

Gold Award – Best Consumer Product, National Post Design Exchange Awards Best New Marine Safety Product -Canadian Association of Boating Safety Permanent Collection of the Design Exchange (DX.org)