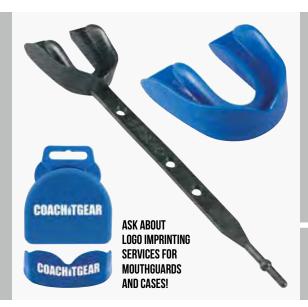

### MOUTH GUARDS

MASTER MOUTHGUARDS + CASES

Fox 40° is proud to offer logo branded imprinting on our whistles, mouthguards, and many other products.

Ask us how easy it is to upgrade your order to showcase your brand on our Fox 40° products!

Imprint pad printing is available on the following Fox 40° items:

- Pealess Whistles
- Master Mouthquards
- Mouthquard Cases
- Coaching Boards

#### VIEW EXAMPLES AT FOX40WORLD.COM/IMPRINTED-PRODUCTS