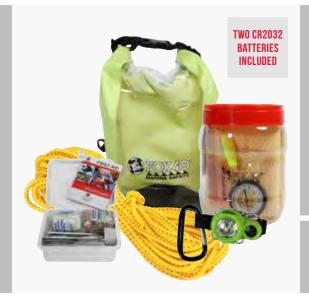

#### The ultimate safety kit for any kayak, canoe or small boat.

- The Fox 40® Paddlers Safety Pack™ includes compact items for all rescue and first aid needs
- All items in the kit were handpicked by professionals as essentials items to have on board
- Container can be used as a bailer
- Bag keeps all of the contents dry

#### KIT INCLUDES:

- Dry Bag
- 50 ft (15 m) Woven Polypropylene Rope
- Bilge Sponge
- Clear Waterproof Screw Top Bailer
- Fox 40® Micro First Aid Kit
- Fox 40® XP LED Light with Carabiner
- Fox 40 Micro® Pealess Safety Whistle (110 dB)
- Compass + Magnifying Glass + Measurements
- 2 Glow Sticks

DRY BAG

SCREW TOP BAILER

ROPE

MICRO WHISTLE

XP LED LIGHT

COMPASS

BILGE SPONGE

GLOW STICKS

MICRO FIRST AID KIT