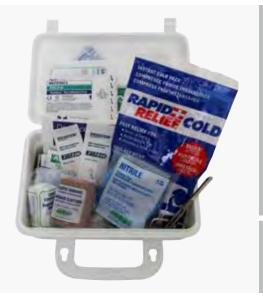

### MINI FIRST AID KIT

#### Have a first aid kit with you at all times!

- Contains 54 items for small to medium wounds
- Durable watertight white plastic snap lid case
- Great all-purpose first aid kit is handy for any size boat, car, classroom or home
- Have on hand at any sports venue
- Integrated handle can be used to hang or attach to wall or boat
- Snap lid case keeps everything dry

#### FIRST AID KIT CONTENTS

- 8 Plastic Bandages
- 3 Fabric Bandages
- 2 Fabric Knuckle Bandages
- 2 Fabric Finger Bandages
- 1 Abdominal/Combine Pad
- 1 Stretch Bandage
- 2 Gauze Pads
- 2 Non-Adherent Pads
- 4 Cotton-Tipped Applicators
- 2 Tongue Depressors
- 1 Adhesive tape
- 1 Elastic Bandage
- 8 Alcohol Antiseptic Swabs
- 6 BCA Towelettes
- 2 First Aid Ointments
- 1 Water-Jel® Cool Jel®
- 1 Small Instant Cold Pack
- 3 Insect Sting Relief Swabs
- 1 First Aid & Emergency Care Guide
- 1 Scissors
- 2 Splinter-Out® Removers