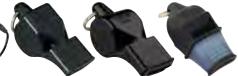

## WHISTLES

Combination of Fox 40° Classic° and Fox 40° Classic° CMG° Pealess Whistles with Lanyard

### **FOX 40 WHISTLE SIZE COMPARISON**