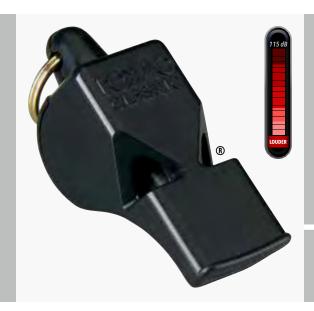

### **CLASSIC**

**DESIGN:** 3-CHAMBER PEALESS **SOUND POWER:** 115 DB

#### The Whistle that changed the game! Fox 40's first revolutionary pealess whistle. Authentic. Original.

- The Fox 40° Classic° is the standard choice for referees, coaches, rescue professionals and general safety worldwide
- Classic high pitched frequency to cut through crowd and ambient noise
- Pealess; no moving parts to jam, freeze or deteriorate