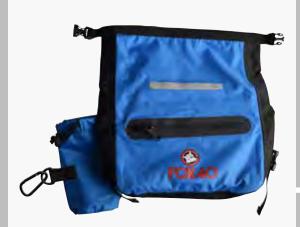

### DRY **BAG BELT PACK**

- The Fox 40® Dry Bag Belt Pack includes a watertight roll top main compartment
- Waterproof zippered front pocket
- Includes hideaway water bottle holder with stabilizing carabiner
- Waterproof level: IPX6
- Material is 300D polyurethane-coated waterproof ripstop polyester
- Volume: 3L / Weight: .48kg
- Heavy-duty padded belt and clip holds pack in place on waist
- Roll-top fastens with Velcro® to keep contents dry and compact
- Water bottle holder and carabiner can be tucked inside pack