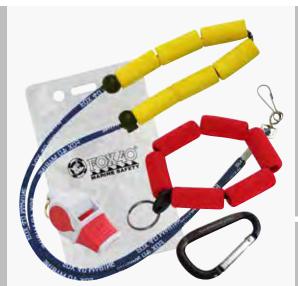

#### Securely and safely hold boating licence, money, identification cards, credit cards and keys.

- The Fox 40° Float Kit includes floating neck lanyard, floating wrist lanyard & carabiner, providing varying options for wear
- Lanyards use flexible tubing to provide float protection
- Clear waterproof card pouch with locking feature stores and protects cards & money from damage and keeps contents dry
- Non-locking aluminum carabiner has spring-loaded gate
- Fox 40 Sonik Blast® CMG® is 120 dB loud, efficient and waterproof - Built to Blast™!

#### KIT INCLUDES:

- Fox 40 Sonik Blast® CMG® Pealess Safety Whistle (120 dB)
- Floating Neck Lanyard
- Floating Wrist Lanyard
- Waterproof Card Pouch
- Carabiner Clip

WATERPROOF POUCH

SONIK BLAST CMG WHISTLE