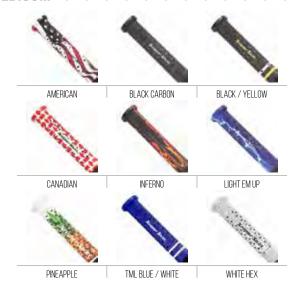

### **SNIPER** SKIN **HOCKEY GRIPS**

FAR SUPERIOR TO HOCKEY TAPE!

### SNIPER SKIN LACROSSE GRIPS

ADD PERSONALITY TO YOUR GAME!

### SNIPER SKIN FISHING GRIPS

PROTECT OR EXTEND THE LIFE OF YOUR FAVORITE FISHING ROD

### SNIPER SKIN GOLF GRIPS

INCLUDES VIBRATION DAMPENING FOAM FOR COMFORTABLE CUSHION FEEL