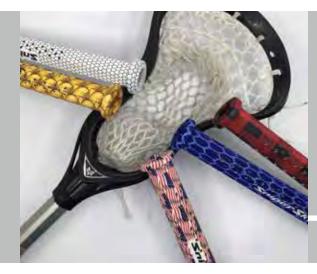

#### Heat up your game, reduce the sting in your swing, or add some personality to your clubs with Sniper Skin custom grips!

- Sniper Skin's new ICT (Innovative Color Technology) premium and durable, non-adhesive custom grips for sticks, bats, golf clubs and fishing rods are lightweight and easy to install
- Provides longer-lasting performance
- Installs in seconds, provides a custom fit and cool design!Fits most youth, junior, intermediate, senior and goalie sticks
- Perfect for tournaments, teams, fundraisers and branded events

### SNIPER SKIN LACROSSE GRIPS

ADD PERSONALITY TO YOUR GAME!