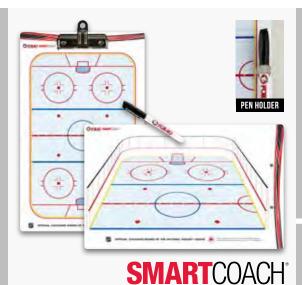

### PRO CLIPBOARD

#### **BOARD DIMENSIONS:**

10" X 16" / 25.5 CM X 40.5 CM

#### **BOARD LAYOUTS / SPORTS AVAILABLE:**

### Game strategy board for Coaches, Instructors and Athletic Directors of all sports.

- Full colour double-sided write-on/wipe-off dry erase playing surfaces with 2-dimensional full field/court on one side and close-up of 3-dimensional half field/court on other side
- Durable clip holds paperwork

#### **INCLUDES:**

- Dry Erase Board
- Pen Holder
- Dry Erase Marker

Customized layout or other sports available upon request