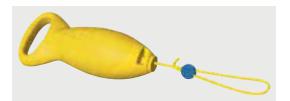

### WATER SAFETY THROW

#### Use anywhere the potential for water rescue exists.

- The Fox 40° Water Safety Throw has an integrated handle that is perfect for holding and throwing
- Clearly visible and easy to grasp
- Aerodynamic shell sails through windy conditions
- Brightly coloured for easy identification
- Superior alternative to fabric throw bags
- Quick-release plug prevents 50 ft (15 m) premium polypropylene woven floating rope from deploying unintentionally or until user is ready to throw
- Rope is lab tested to 900 lb (408 kg) breaking strength
- Bilingual instructions for use included on a water-friendly rubber tag

Gold Award – Best Consumer Product, National Post Design Exchange Awards Best New Marine Safety Product -Canadian Association of Boating Safety Permanent Collection of the Design Exchange (DX.org)