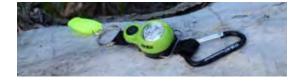

### XP LED LIGHT + MICRO

WHISTLE DESIGN: 3-CHAMBER PEALESS SOUND POWER: 110 DB

### Omni-directional and directional water-resistant LED light.

- The Fox 40® XP LED Light has an ABS plastic body with 3 LED lights
- Directional and omni-directional light (visible from all sides)
- IPX4 water-resistant rating
- Simple push of the button changes 1 of 4 modes: > On / 50% On / SOS Mode (flashing) / Off
- Compact, will not restrict movement
- Each LED light can reach up to 13000 MCD
- Lightweight metal carabiner clip included

ORANGE NEON YELLOW NEON GREEN