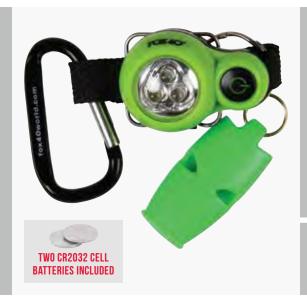

### XP LED LIGHT + MICRO

WHISTLE DESIGN: 3-CHAMBER PEALESS SOUND POWER: 110 DB

### Omni-directional and directional water-resistant LED light.

- The Fox 40® XP LED Light has an ABS plastic body with 3 LED lights
- Directional and omni-directional light (visible from all sides)
- IPX4 water-resistant rating
- Simple push of the button changes 1 of 4 modes: > On / 50% On / SOS Mode (flashing) / Off
- Compact, will not restrict movement
- Each LED light can reach up to 13000 MCD
- Lightweight metal carabiner clip included

ORANGE NEON YELLOW NEON GREEN