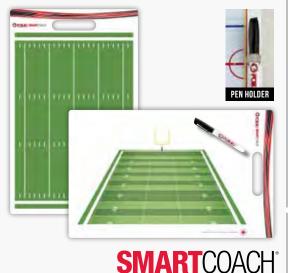

### PRO CLIPBOARD

#### **BOARD DIMENSIONS:**

10" X 16" / 25.5 CM X 40.5 CM

#### **BOARD LAYOUTS / SPORTS AVAILABLE:**

### Game strategy board for Coaches, Instructors and Athletic Directors of all sports.

- Full colour double-sided write-on/wipe-off dry erase playing surfaces with 2-dimensional full field/court on one side and close-up of 3-dimensional half field/court on other side
- Durable clip holds paperwork

#### **INCLUDES:**

- Dry Erase Board
- Pen Holder
- Dry Erase Marker

Customized layout or other sports available upon request