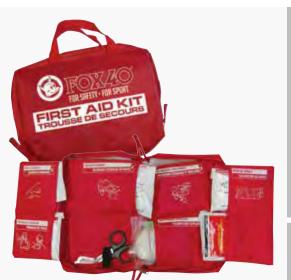

#### The ultimate safety kit for any kayak, canoe or small boat.

- The Fox 40® Paddlers Safety Pack™ includes compact items for all rescue and first aid needs
- All items in the kit were handpicked by professionals as essentials items to have on board
- Container can be used as a bailer
- Bag keeps all of the contents dry

Note: See page 34 for full content list of Micro First Aid Kit.

#### KIT INCLUDES:

- Dry Bag
- 50 ft (15 m) Woven Polypropylene Rope
- Bilge Sponge
- Clear Waterproof Screw Top Bailer
- Fox 40® Micro First Aid Kit
- Fox 40® XP LED Light with Carabiner
- Fox 40 Micro® Pealess Safety Whistle (110 dB)
- Compass + Magnifying Glass + Measurements
- 2 Glow Sticks

DRY BAG

SCREW TOP BAILER

ROPE

MICRO WHISTLE

XP LED LIGHT

COMPASS

BILGE SPONGE

GLOW STICKS