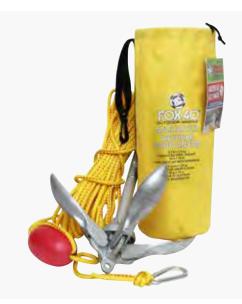

### ANCHOR KIT

#### 2.5 kg Anchor Kit for any watercraft.

- The Fox 40° Anchor Kit includes 50 ft (15 m) of 1/4" (6.4 mm) diameter polypropylene woven line and float
- Rope lab-tested to breaking strength of 900 lb (408 kg)
- 5.5 lb (2.5 kg) galvanized steel anchor features grappling design which allows for more holding power per pound
- Includes carabiner clip to easily attach and detach anchor from any watercraft

The most common anchor used in the kayak fishing community is a folding anchor. This device is amazingly effective. It works by simply lying on its side and grabbing the bottom.