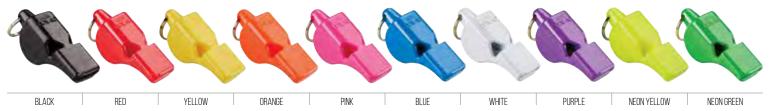

#### MODELS AVAILABLE:

• With Breakaway Lanyard

| B     |     |        |        |      |      |       |        |             |            |
|-------|-----|--------|--------|------|------|-------|--------|-------------|------------|
| BLACK | RED | YELLOW | ORANGE | PINK | BLUE | WHITE | PURPLE | NEON YELLOW | NEON GREEN |