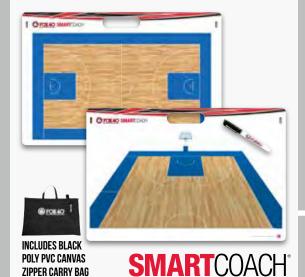

### PRO RIGID CARRY BOARD

#### **BOARD DIMENSIONS:**

24" X 16" / 61 CM X 40.5 CM

#### BOARD LAYOUTS / SPORTS AVAILABLE:

#### Portable large format coaching board with canvas bag.

- Double-sided full colour write-on/wipe-off dry erase playing surfaces with 2-dimensional full field/court on one side and close-up of 3-dimensional half field/court on other side
- Realistic colours and layouts; pre-drilled for wall mounting
- Ice Hockey includes 2 suction cups for mounting to wall or glass

#### **INCLUDES:**

- Dry Erase Board
- Canvas Carry Bag
- Dry Erase Marker

Customized layout or other sports available upon request

ICE HOCKEY

INTERNATIONAL ICE HOCKEY

RUGBY

VOLLEYBALL

Ice Hockey Pro Rigid Carry Board includes suction cups for mounting to wall or glass

#### **BOARD LAYOUTS / SPORTS AVAILABLE:**

**INCLUDES BLACK** POLY PVC CANVAS **ZIPPER CARRY BAG** 

SOCCER

VOLLEYBALL