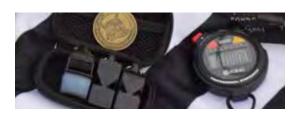

#### A variety pack of Fox 40° Pealess Whistles suitable for indoor and outdoor venues.

- Includes 3 different Fox 40° whistles with unique tones for multi-court or multi-field situations
- All Fox 40® pealess whistles are reliable and consistent with penetrating sound
- Standard black Breakaway Lanyard releases with tension and is 36" in length
- Coin is die-cast antique brass
- All components are stored in durable and handy zipper-style nylon logo'd carry case

#### **KIT INCLUDES:**

- Fox 40° Classic° Pealess Whistle (115 dB) Fox 40° Pearl° Pealess Whistle (90 dB)
- Fox 40 Sonik Blast® CMG® Pealess Whistle (120 dB)
- Breakaway Lanyard
- Fox 40® Toss Coin
- Fox 40® Zipper Case

ZIPPER CASE

TOSSING COIN

LANYARD

CLASSIC

PEARL

SONIK BLAST CMG