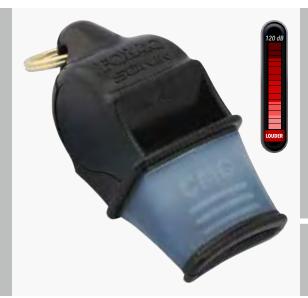

### SONIK BLAST CMG

**DESIGN:** 2-CHAMBER PEALESS + CMG **SOUND POWER:** 120 DB

#### Built to Blast.™

- Most efficient whistle in its class
- Generates a powerful lower frequency similar to the Classic® to carry over greater distance

YFIINW

• Distinct, loud and clear sound

#### **MODELS AVAILABLE:**

- Without Lanyard
- With Breakaway Lanyard
- With Smitty Lanyard
- With Wrist Lanyard
- With P.T. System Lanyard
- With Fingergrip

WHITE

RI ACK

YFLLOW