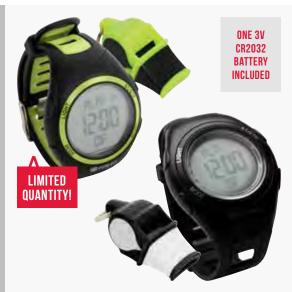

### WHISTLE **AND WRIST** WATCH

PACKAGE DIMENSIONS (LxWxD): 4.75" X 3.25" X 3.5"

#### The Fox 40 Whistle Watch® is a combination kit for referees and coaches of all sports.

- Wristwatch features 12/24 hour mode 2 time-zone display
- Water and shock-resistant design with large display and comfortable adjustable strap
- Time function: displays hour, minute, second, month, week
- Stopwatch function: 10 laps, displays 1/100 second, maximum 23 hours 59 minutes 59 seconds
- Countdown function: displays 1/100 second, maximum 99 hours 59 minutes 59 seconds
- Turning Watch On and Off: To turn watch on, press and hold top left and bottom right buttons / To turn watch off, press and hold top right and bottom left buttons
- The 120 dB Fox 40 Sonik Blast® CMG® is the most efficient whistle in its class, with a Cushioned Mouth Grip (CMG®) thermoplastic material which provides superior grip and protection