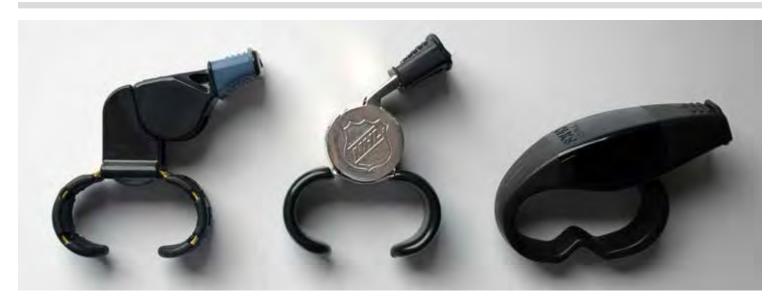

# **OFFICIAL** WHISTLE OF THE NHL® CAUL CMG

**DESIGN:** 2-CHAMBER PEALESS + CMG **SOUND POWER: 110 DB** 

> ADDRESSES AND RESOLVES **REAL-LIFE ISSUES THAT** REFEREES HAVE WITH OTHER FINGERGRIP STYLE WHISTLES!

#### A referee whistle like no other! Designed to encompass a flexible fingergrip.

- $\bullet$  The Fox 40° Caul° CMG° is tuned lower to better match frequencies and sound of pea-style metal whistle
- Pealess design avoids jamming, freezing and deteriorating

- With Fingergrip
- > Black whistle is available with and without NHL® logo

The Caul® is named in honor of the late John McCauley. John was regarded as one of the best referees in National Hockey League history.