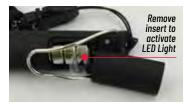

• Includes polyurethane-coated waterproof zipper and 2 D-loops • Rope is made from extra-fine polypropylene filaments

• Fox 40® XP LED Light has an ABS plastic body with 3 LED lights • Fox 40 Micro® is small and flat with no pressure points

woven into high-density double braid; lab tested to 900 lb

ripstop polyester

breaking strength

- Zippered Bag with Water Bottle Holder
- Removable Waterproof Inner Pouch
- Fox 40® XP LED Light with Carabiner
- Fox 40 Micro® Pealess Safety Whistle (110 dB)