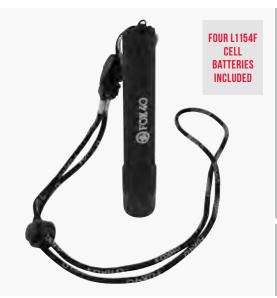

#### Available as single or multipack.

- The Fox 40® LED Flashlight comes in two different sizes
- Water-resistant, compact, go-anywhere floating flashlight with three LED bulbs
- Flashlights work when turned on and fully immersed in water for over 1 minute
- Great for boating, fishing, or outdoor excursions
- Bulbs project 8-12 lumens beam strength with 50,000 hours lifetime LED
- Shock-resistant casing and non-slip grip
- Flashlight body is soft and comfortable to hold