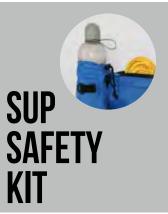

## OUTDOOR+MARINE

Zippered Stand Up Paddle waist pack with safety items. • The Fox 40® SUP Safety Kit has a zippered main compartment and waterproof resealable + removable inner pouch • Includes hideaway water bottle holder with stabilizing carabiner • Volume: 2L / Weight: 0.13kg / Waterproof Level: IPX4 • Material is 210D polyurethane-coated waterproof diamond

• Includes polyurethane-coated waterproof zipper and 2 D-loops • Rope is made from extra-fine polypropylene filaments

• Fox 40® XP LED Light has an ABS plastic body with 3 LED lights • Fox 40 Micro® is small and flat with no pressure points

woven into high-density double braid; lab tested to 900 lb

ripstop polyester

breaking strength

- Zippered Bag with Water Bottle Holder
- Removable Waterproof Inner Pouch
- Fox 40® XP LED Light with Carabiner
- Fox 40 Micro® Pealess Safety Whistle (110 dB)