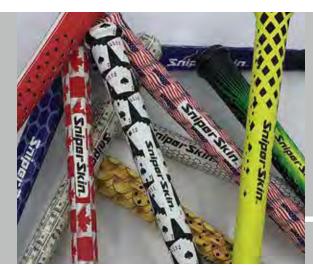

#### Heat up your game, reduce the sting in your swing, or add some personality to your clubs with Sniper Skin custom grips!

- Sniper Skin's new ICT (Innovative Color Technology) premium and durable, non-adhesive custom grips for sticks, bats, golf clubs and fishing rods are lightweight and easy to install
- Provides longer-lasting performance
- Installs in seconds, provides a custom fit and cool design!Fits most youth, junior, intermediate, senior and goalie sticks
- Perfect for tournaments, teams, fundraisers and branded events

#### EW ALL PATTERNS AT FOX40WORLD.C