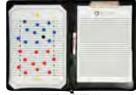

### **PRO MAGNETIC FOLDER**

#### **BOARD DIMENSIONS:**

10" X 14" / 25.5 CM X 35.5 CM

#### **BOARD LAYOUTS / SPORTS AVAILABLE:**

BASKETBALL

CANADIAN FOOTBALL

VOLLEYBALL

- Black Zipper Folder
- Dry Erase/Magnetic Board
- Black Breakaway Lanyard
- Magnets
- Dry Erase Marker
- Pad of Fox 40® Logo'd Lined Paper
- Pealess Whistle (115 dB)

#### **INCLUDES:**

#### • Fox 40® Classic®

ASK ABOUT LOGO IMPRINTING SERVICES FOR COACHING BOARDS AND MAGNETIC FOLDERS!

• Sport name and Fox 40® logo on front of zipper-style folder

Dual options - magnetic and dry erase! • Black and white board features magnetic

and write-on/wipe-off surfaces

• Different colour magnets to identify

teams, goalkeepers and ball/puck

FOX 40