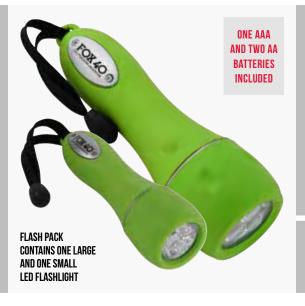

### LED FLASHLIGHTS

#### Available as single or multipack.

- The Fox 40® LED Flashlight comes in two different sizes
- Water-resistant, compact, go-anywhere floating flashlight with three LED bulbs
- Flashlights work when turned on and fully immersed in water for over 1 minute
- Great for boating, fishing, or outdoor excursions
- Bulbs project 8-12 lumens beam strength with 50,000 hours lifetime LED
- Shock-resistant casing and non-slip grip
- Flashlight body is soft and comfortable to hold