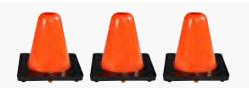

PVC PYLON

#### Available individually or 10-Pack

- 6" orange stackable PVC Pylon with weighted black base
- Bright orange colour makes it visible on the ice, turf or any other playing or training surface
- Soft PVC construction allows for durability in cold temperatures or on ice