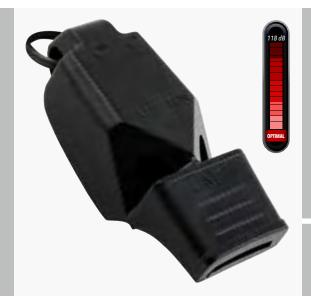

### FUZIUN CMG

**DESIGN:** 3-CHAMBER PEALESS + CMG **SOUND POWER:** 118 DB

#### **Optimal Sound Power!**

- The Fox 40° Fuziun CMG° "fuzes" together the distinct high pitch sound of the Fox 40° Classic® with the piercing blast of the Fox 40 Sonik Blast® CMG®
- The ultra-high frequency of the upper chambers cut through crowd and ambient noise, while the frequency of the lower chamber allows the sound to travel a greater distance
- Integrated Cushion Mouth Grip (CMG®) offers the upmost comfort and durability