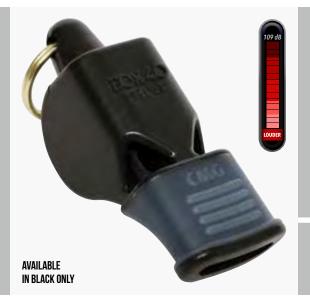

### FUZIUN CMG

**DESIGN:** 3-CHAMBER PEALESS + CMG **SOUND POWER:** 118 DB

#### **Optimal Sound Power!**

- The Fox 40° Fuziun CMG° "fuzes" together the distinct high pitch sound of the Fox 40° Classic® with the piercing blast of the Fox 40 Sonik Blast® CMG®
- The ultra-high frequency of the upper chambers cut through crowd and ambient noise, while the frequency of the lower chamber allows the sound to travel a greater distance
- Integrated Cushion Mouth Grip (CMG®) offers the upmost comfort and durability