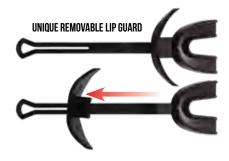

### SHOKGUARD PROLIP

**PACKAGE DIMENSIONS (LxWxD):** 9.0" X 4.5" X 1.5"

#### Complete mouth protection.

- The Fox 40° ShokGuard ProLip° has advanced shock absorbing poly technology that helps protect against impact
- Unique lip guard fits to all helmets and face masks
- Removable lip guard converts to regular strap mouthguard
- · Airflow vents allow for unobstructed breathing
- Boil and bite technology provides a custom fit and complete mouth protection
- Latex-free