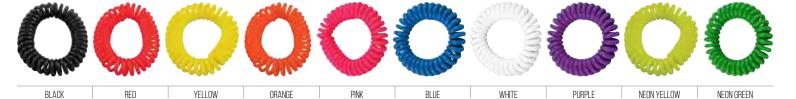

#### MODELS AVAILABLE:

• With Breakaway Lanyard

| B     |     |        |        |      |      |       |        |             |            |
|-------|-----|--------|--------|------|------|-------|--------|-------------|------------|
| BLACK | RED | YELLOW | ORANGE | PINK | BLUE | WHITE | PURPLE | NEON YELLOW | NEON GREEN |