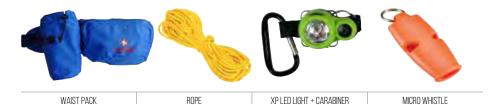

## OUTDOOR+MARINE

Zippered Stand Up Paddle waist pack with safety items. • The Fox 40® SUP Safety Kit has a zippered main compartment and waterproof resealable + removable inner pouch • Includes hideaway water bottle holder with stabilizing carabiner • Volume: 2L / Weight: 0.13kg / Waterproof Level: IPX4 • Material is 210D polyurethane-coated waterproof diamond

• Includes polyurethane-coated waterproof zipper and 2 D-loops • Rope is made from extra-fine polypropylene filaments

• Fox 40® XP LED Light has an ABS plastic body with 3 LED lights • Fox 40 Micro® is small and flat with no pressure points

woven into high-density double braid; lab tested to 900 lb

ripstop polyester

breaking strength

- Zippered Bag with Water Bottle Holder
- Removable Waterproof Inner Pouch
- Fox 40® XP LED Light with Carabiner
- Fox 40 Micro® Pealess Safety Whistle (110 dB)