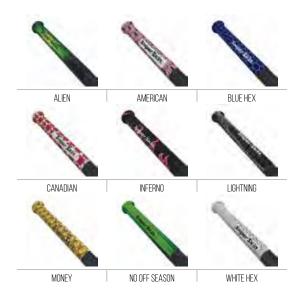

### **SNIPER** SKIN **HOCKEY GRIPS**

FAR SUPERIOR TO HOCKEY TAPE!

### **SNIPER** SKIN BAT **GRIPS**

PREFERABLE TO BAT WRAPS!