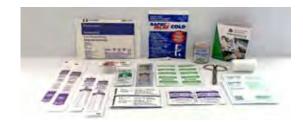

#### Always be ready to respond to minor medical emergencies by having a well-stocked first aid kit on hand.

- Contains 71 items for small to medium wounds
- Soft, zippered, water-resistant bag has pockets to hold products in place
- Contents label shows photo of all items included in the kit
- Ideal for marine use as it floats in water
- Suitable for any size boat

- 3 Gauze Pads
- 2 Non-Adherent Pads
- 1 Compress Bandage
- 1 Triangular Bandage

- 1 Scissors
- 6 Insect Sting Relief Swabs
- 6 BCA Towelettes
- 1 Foil Emergency Blanket
- 1 First Aid Care Guide
- 2 Gel Hand Sanitizer
- 1 Infectious Waste Bag
- 1 Small Instant Cold Pack
- 6 Alcohol Antiseptic Swabs
- 1 Water-Jel® Cool Jel®
- 1 Adhesive tape
- 2 First Aid Ointments
- 2 Splinter-Out® Removers