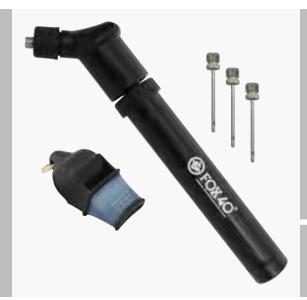

### FUZIUN CMG

**DESIGN:** 3-CHAMBER PEALESS + CMG **SOUND POWER:** 118 DB

#### **Optimal Sound Power!**

- The Fox 40° Fuziun CMG° "fuzes" together the distinct high pitch sound of the Fox 40° Classic® with the piercing blast of the Fox 40 Sonik Blast® CMG®
- The ultra-high frequency of the upper chambers cut through crowd and ambient noise, while the frequency of the lower chamber allows the sound to travel a greater distance
- Integrated Cushion Mouth Grip (CMG®) offers the upmost comfort and durability

#### MODELS AVAILABLE:

• With Breakaway Lanyard

| B     |     |        |        |      |      |       |        |             |            |
|-------|-----|--------|--------|------|------|-------|--------|-------------|------------|
| BLACK | RED | YELLOW | ORANGE | PINK | BLUE | WHITE | PURPLE | NEON YELLOW | NEON GREEN |