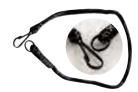

#### **ORIGINAL SMITTY LANYARD**

- 3/16" thick rope-style
- Attaches directly to official's shirt
- Includes two J-hooks
- 9" in length

### WRIST LANYARD

- Adjustable 3/16" thick rope-style
- Includes J-hook
- Button-style spring-loaded adjustable cord lock

#### BREAKAWAY LANYARD WITH P.T.S. ADAPTER

- $\bullet$  The Precision Timing System (P.T.S.) Lanyards only work with Fox  $40^{\circ}$  Pealess Whistles
- Features microphone adapter
- 3/16" thick rope-style, 36" in length
- Includes J-hook and button-style spring-loaded adjustable cord lock