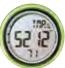

#### The Fox 40 Whistle Watch® is a combination kit for referees and coaches of all sports.

- Wristwatch features 12/24 hour mode 2 time-zone display
- Water and shock-resistant design with large display and comfortable adjustable strap
- Time function: displays hour, minute, second, month, week
- Stopwatch function: 10 laps, displays 1/100 second, maximum 23 hours 59 minutes 59 seconds
- Countdown function: displays 1/100 second, maximum 99 hours 59 minutes 59 seconds
- Turning Watch On and Off: To turn watch on, press and hold top left and bottom right buttons / To turn watch off, press and hold top right and bottom left buttons
- The 120 dB Fox 40 Sonik Blast® CMG® is the most efficient whistle in its class, with a Cushioned Mouth Grip (CMG®) thermoplastic material which provides superior grip and protection