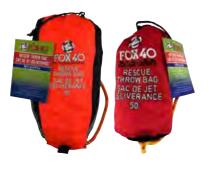

### RESCUE THROW BAGS

#### Available in 50' and 90' lengths.

- $\bullet$  The Fox 40° Rescue Throw Bags are highly durable drawstring bags
- Both bags contain premium polypropylene woven floating rope with 900 lb (408 kg) breaking strength
- Throwing and repacking instructions are printed on the back of both bags
- 90' orange bag includes an adjustable strap with heavy-duty J-clip and 3M reflective tape

THROWING AND REPACKING INSTRUCTIONS ARE PRINTED ON THE BACK OF BOTH BAGS