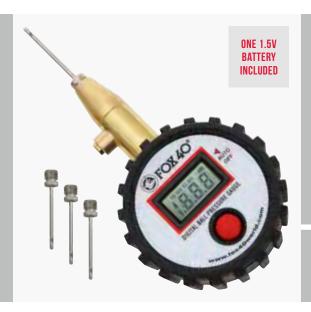

### DIGITAL BALL GAUGE

PACKAGE DIMENSIONS (LxWxD): 9.0" X 4.5" X 1.25"

#### Ensure accurate air pressure in any inflatable ball.

- Designed with a quick-release air valve that allows air to discharge without removing the zinc alloy pin or gauge from the ball, guaranteeing that overinflated balls obtain immediate and absolute accurate air pressure
- PSI, BAR, KG and kPa options available; default mode is PSI
- Have on hand at any sports facility
- Heavy-duty metal stem
- 3 replacement zinc alloy pins included