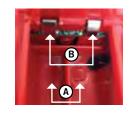

(B) If no sound, check battery contacts. If required, adjust them by gently pulling them toward battery cavity. Re-insert batteries and test.