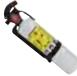

#### Available as single or multipack.

- The Fox 40® LED Flashlight comes in two different sizes
- Water-resistant, compact, go-anywhere floating flashlight with three LED bulbs
- Flashlights work when turned on and fully immersed in water for over 1 minute
- Great for boating, fishing, or outdoor excursions
- Bulbs project 8-12 lumens beam strength with 50,000 hours lifetime LED
- Shock-resistant casing and non-slip grip
- Flashlight body is soft and comfortable to hold