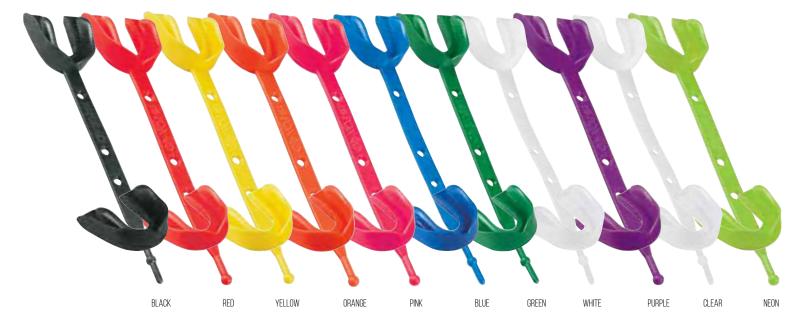

#### MODELS AVAILABLE:

• With Breakaway Lanyard

| B     |     |        |        |      |      |       |        |             |            |
|-------|-----|--------|--------|------|------|-------|--------|-------------|------------|
| BLACK | RED | YELLOW | ORANGE | PINK | BLUE | WHITE | PURPLE | NEON YELLOW | NEON GREEN |