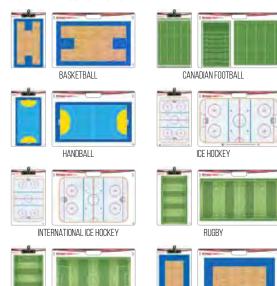

#### **BOARD LAYOUTS / SPORTS AVAILABLE:**

#### BOARD LAYOUTS / SPORTS AVAILABLE:

#### **BOARD LAYOUTS / SPORTS AVAILABLE:**

**INCLUDES BLACK** POLY PVC CANVAS **ZIPPER CARRY BAG** 

SOCCER

VOLLEYBALL

#### **BOARD LAYOUTS / SPORTS AVAILABLE:**

AMERICAN FOOTBALL

BASKETBALL

SOCCER

#### **BOARD LAYOUTS / SPORTS AVAILABLE:**

CANADIAN FOOTBALL

ICE HOCKEY

#### **BOARD DIMENSIONS:**

50" X 32" / 127 CM X 81 CM

**BOARD LAYOUTS / SPORTS AVAILABLE:** 

BASKETBALL

ICE HOCKEY

SOCCER

VOLLEYBALL

#### **BOARD LAYOUTS / SPORTS AVAILABLE:**

BASKETBALL

VOLLEYBALL

#### **BOARD LAYOUTS / SPORTS AVAILABLE:**

BASKETBALL

CANADIAN FOOTBALL

VOLLEYBALL

- Black Zipper Folder
- Dry Erase/Magnetic Board
- Black Breakaway Lanyard
- Magnets
- Dry Erase Marker
- Pad of Fox 40® Logo'd Lined Paper
- Pealess Whistle (115 dB)