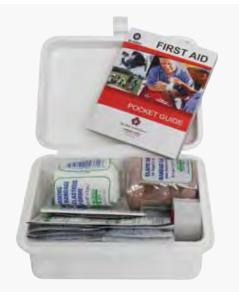

### MICRO FIRST AID KIT

### Basic items suitable to take along for day trips or hikes.

- Compact and convenient first aid kit in small case is perfect for a hiking backpack, small watercraft or glove compartment
- Contains 47 items for small to medium wounds
- Durable, lightweight, watertight white plastic snap lid case
- Pocket Guide is handy for first aid reference

#### FIRST AID KIT CONTENTS

- $\bullet \ 2 \ Splinter-Out^{\circ} \ Removers$
- 2 Knuckle Fabric Bandages
- 2 Large Fingertip Fabric Bandages
- 1 Non-Adherent Pad
- 2 Small Patch Fabric Bandages
- 1 Large Patch Fabric Bandage
- 6 BCA Towelettes
- 3 Gauze Pads
- 1 Conforming Stretch Bandage
- 6 Plastic Bandages
- 2 Fabric Bandages
- 3 Fabric Bandages
- 2 Cotton-Tipped Applicators
- 3 Insect Sting Relief Swabs
- 1 Adhesive tape
- 1 Elastic Bandage
- 8 Alcohol Antiseptic Swabs
- 1 First Aid & Emergency Care Guide