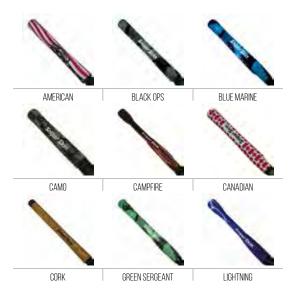

### **SNIPER** SKIN **HOCKEY GRIPS**

FAR SUPERIOR TO HOCKEY TAPE!

### **SNIPER** SKIN BAT **GRIPS**

PREFERABLE TO BAT WRAPS!

### SNIPER SKIN LACROSSE GRIPS

ADD PERSONALITY TO YOUR GAME!