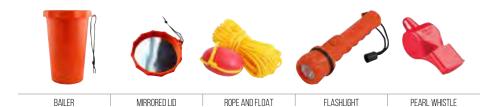

# **BOAT ESSENTIALS**

#### Basic kit for any size personal watercraft, canoe or kayak.

- Basic kit for any personal watercraft, designed to help bring a boat, canoe or kayak up to minimum regulations
- Contents fit into 1.5 L orange waterproof screw-top container
- Container also acts as a bailer bucket
- Rope is lab tested to 700 lb (318 kg) breaking strength
- Storage friendly
- Complies with Coast Guard equipment requirements

#### KIT INCLUDES:

- Orange Bailer with Reflective Lid
- Fox 40® Pealess Safety Whistle
- 50 ft (15 m) Braided Rope and Float
- Water-resistant Fox 40® Marine Incandescent Flashlight