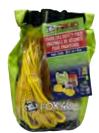

### PADDLERS SAFETY PACK

#### The ultimate safety kit for any kayak, canoe or small boat.

- The Fox 40® Paddlers Safety Pack™ includes compact items for all rescue and first aid needs
- All items in the kit were handpicked by professionals as essentials items to have on board
- Container can be used as a bailer
- Bag keeps all of the contents dry

#### KIT INCLUDES:

- Dry Bag
- 50 ft (15 m) Woven Polypropylene Rope
- Bilge Sponge
- Clear Waterproof Screw Top Bailer
- Fox 40® Micro First Aid Kit
- Fox 40® XP LED Light with Carabiner
- Fox 40 Micro® Pealess Safety Whistle (110 dB)
- Compass + Magnifying Glass + Measurements
- 2 Glow Sticks

DRY BAG

SCREW TOP BAILER

ROPE

MICRO WHISTLE

XP LED LIGHT

COMPASS

BILGE SPONGE

GLOW STICKS