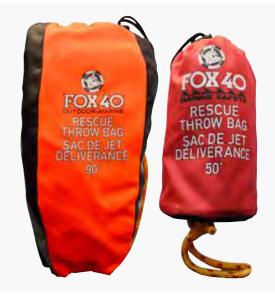

### RESCUE THROW BAGS

#### Available in 50' and 90' lengths.

- $\bullet$  The Fox 40° Rescue Throw Bags are highly durable drawstring bags
- Both bags contain premium polypropylene woven floating rope with 900 lb (408 kg) breaking strength
- Throwing and repacking instructions are printed on the back of both bags
- 90' orange bag includes an adjustable strap with heavy-duty J-clip and 3M reflective tape

THROWING AND REPACKING INSTRUCTIONS ARE PRINTED ON THE BACK OF BOTH BAGS