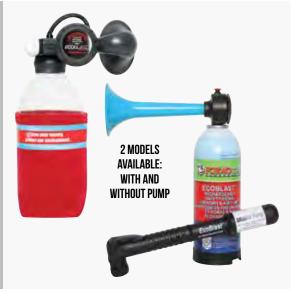

Always have spare batteries on board and store them in a plastic bag or waterproof container.

- The non-toxic EcoBlast™ Sport rechargeable safety signal air horn can be refilled quickly and easily using any air compressor, bicycle pump or at a local service station
- The non-toxic, 100% ozone safe EcoBlast™
   Air Horn can be refilled quickly and easily with mini air pump from the bottom of the canister
- EcoBlast<sup>™</sup> Sport is a lightweight plastic canister
- Up to 50 half-second blasts per 80 PSI charge
- Powerful 120 dB sound power
- 100% ozone safe
- Can be stored indoors and outdoors
- Heard up to one mile (1.6 km) away
- Environmentally friendly
- Reliable in all weather conditions