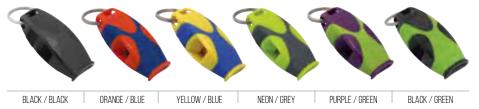

### **MICRO**

**DESIGN:** 3-CHAMBER PEALESS **SOUND POWER:** 110 DB

### Slender model with innovative practical design for safety professionals and general safety.

• Powerful, compact and lightweight design is ideal for boaters, runners, hikers, outdoor enthusiasts, adventure guides and cyclists

Each Fox 40 Micro® whistle has a permanent identifying ISO number marking

 Visit www.iso.org for more information on ISO standards

#### MODELS AVAILABLE:

- With Breakaway Neck Lanyard
- 2-Pack with 2 Breakaway
   Neck Lanyards
- > 2-Pack available in Black/Black, Neon Yellow/Neon Green, Black/Red and Orange/Blue colour options