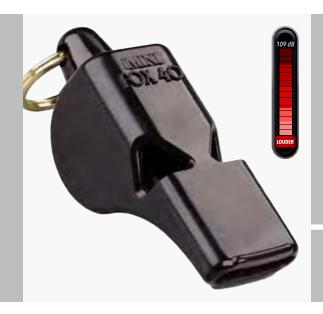

### MINI

**DESIGN:** 3-CHAMBER PEALESS **SOUND POWER:** 109 DB

#### **MODELS AVAILABLE:**

- Without Lanyard
- With Breakaway Lanyard
- With Smitty Lanyard
- With Wrist Lanyard
- With P.T. System Lanyard