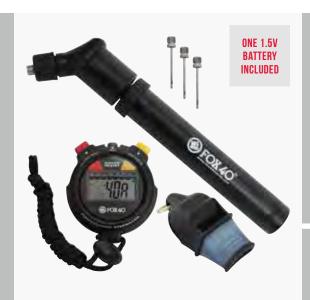

### SPORT KIT

**PACKAGE DIMENSIONS (LxWxD):** 13.0" X 7.5" X 3.0"

#### Sport Pouch with the Original Fox 40° Classic° Pealess Whistle

- fill it with your gear!
- Multi-compartment black nylon pouch & clip fastener
- Fox 40° Classic° is flawless, consistent, reliable
- Stopwatch features 12/24-hour digital time and date display, stores chrono data; hourly chime, alarm; water/shock resistant
- Customized 1" Fox 40 Gear™ Lanyard with heavy-duty J-hook and black breakaway clasp
- 8" hand-held ball pump inflates all balls; double action for fast inflation; expels air on push/pull
- Pin stores conveniently in pump cap

#### KIT INCLUDES:

- Zippered Sport Pouch
- Fox 40° Classic°
  Pealess Whistle (115 dB)
- Stopwatch
- Fox 40 Gear™ Lanyard
- Ball Pump with 3 Pins

ZIPPERED POUCH

STOPWATCH

GEAR LANYARD

CLASSIC

BALL PUMP PINS