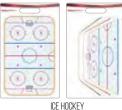

### PRO RIGID CARRY BOARD

#### **BOARD DIMENSIONS:**

24" X 16" / 61 CM X 40.5 CM

#### BOARD LAYOUTS / SPORTS AVAILABLE:

#### Portable large format coaching board with canvas bag.

- Double-sided full colour write-on/wipe-off dry erase playing surfaces with 2-dimensional full field/court on one side and close-up of 3-dimensional half field/court on other side
- Realistic colours and layouts; pre-drilled for wall mounting
- Ice Hockey includes 2 suction cups for mounting to wall or glass

#### **INCLUDES:**

- Dry Erase Board
- Canvas Carry Bag
- Dry Erase Marker

Customized layout or other sports available upon request

ICE HOCKEY

INTERNATIONAL ICE HOCKEY

RUGBY

VOLLEYBALL

Ice Hockey Pro Rigid Carry Board includes suction cups for mounting to wall or glass