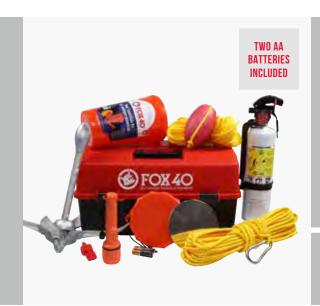

# **DELUXE BOATING**

#### The Deluxe Boating Kit is a larger kit for any watercraft.

- The Fox 40® Deluxe Boating Kit includes the Boat Essentials Kit as well as additional boat safety items
- Components of the kit fit into the black and red snap-lid case with room left for other items to be added if needed
- Complies with Coast Guard equipment requirements

Note: As fire extinguishers are considered dangerous goods, shipping costs apply accordingly.

#### KIT INCLUDES:

- 1.5 kg Anchor with 50 ft (15 m) Anchor Line + Carabiner Clip
- Water-resistant Fox 40® Incandescent Flashlight
- 50 ft (15 m) Braided Rope and Float
- Orange Bailer with Reflective Lid
- 2.0 lb 1A5BC Fire Extinguisher
- 2 AA Duracell® Batteries
- Fox 40® Pealess Whistle
- Snap-lid Case

SNAP-LID CASE

BAILER

MIRRORED LID

ROPE AND FLOAT

PEALESS WHISTLE

ANCHOR / LINE / CARABINER

FIRE EXTINGUISHER

FLASHLIGHT + BATTERIES