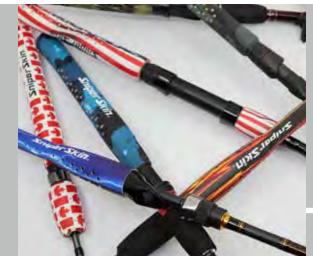

#### Heat up your game, reduce the sting in your swing, or add some personality to your clubs with Sniper Skin custom grips!

- Sniper Skin's new ICT (Innovative Color Technology) premium and durable, non-adhesive custom grips for sticks, bats, golf clubs and fishing rods are lightweight and easy to install
- Provides longer-lasting performance
- Installs in seconds, provides a custom fit and cool design!Fits most youth, junior, intermediate, senior and goalie sticks
- Perfect for tournaments, teams, fundraisers and branded events

#### EW ALL PATTERNS AT FOX40WORLD.C