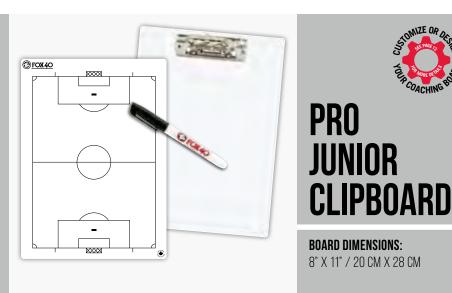

# **PRO JUNIOR**

### **BOARD DIMENSIONS:**

8" X 11" / 20 CM X 28 CM

#### **BOARD LAYOUTS / SPORTS AVAILABLE:**

BASKETBALL

VOLLEYBALL

### Compact clipboard-style game strategy board.

- Smaller, compact black and white coaching board Single-sided write-on/wipe-off dry erase surface
- Durable clip holds paperwork

#### **INCLUDES:**

- Dry Erase Board
- Dry Erase Marker

Customized layout or other sports available upon request