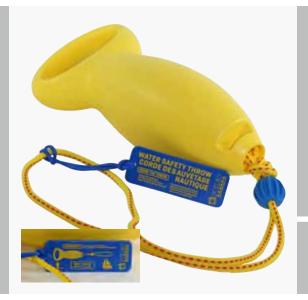

### WATER SAFETY THROW

#### Use anywhere the potential for water rescue exists.

- The Fox 40° Water Safety Throw has an integrated handle that is perfect for holding and throwing
- Clearly visible and easy to grasp
- Aerodynamic shell sails through windy conditions
- Brightly coloured for easy identification
- Superior alternative to fabric throw bags
- Quick-release plug prevents 50 ft (15 m) premium polypropylene woven floating rope from deploying unintentionally or until user is ready to throw
- Rope is lab tested to 900 lb (408 kg) breaking strength
- Bilingual instructions for use included on a water-friendly rubber tag

Gold Award – Best Consumer Product, National Post Design Exchange Awards Best New Marine Safety Product -Canadian Association of Boating Safety Permanent Collection of the Design Exchange (DX.org)