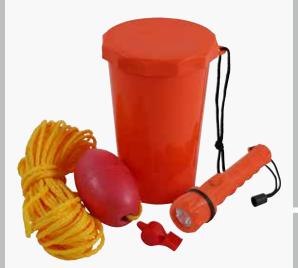

# **CLASSIC**

- Contents can easily be repacked into the bailer for storage
- Container volume 2.0 L
- Bailer lid includes important safety tips as well as an internal reflective surface for signaling in an emergency
- Complies with Coast Guard equipment requirements
- The innovative contoured design of the bailer makes it easy to grip and use in an emergency

#### KIT INCLUDES:

- Bailer Capped with Mirrored SOS Lid
- Fox 40° Classic° Pealess Safety Whistle (115 dB)
- 50 ft (15 m) Woven Polypropylene Fox 40° Marine Rope and Float
- Water-resistant and floatable Fox 40° Marine LED Flashlight
- AAA Duracell® Battery