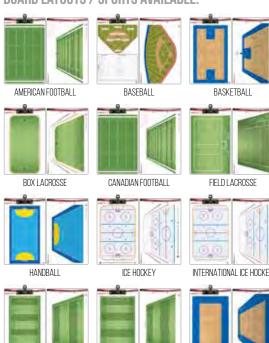

# **COACHING BOARDS**

#### **BOARD DIMENSIONS:**

10" X 16" / 25.5 CM X 40.5 CM 24" X 16" / 61 CM X 40.5 CM

+ RIGID KIT

#### Combination kit includes different sized game strategy boards.

- SmartCoach® Pro Clipboard and SmartCoach® Pro Rigid Carry Board features double-sided full-color write-on/wipe-off dry erase surfaces with 2-dimensional full field/court on one side and a close-up of a 3-dimensional half field/court on the other side
- Pro Rigid Carry Board is pre-drilled for wall mounting

#### **INCLUDES:**

- SmartCoach® Pro Clipboard
- SmartCoach® Pro Rigid Carry Board
- Canvas Carry Bag
- Pen Holder
- 2 Dry Erase Markers

#### **BOARD LAYOUTS / SPORTS AVAILABLE:**

**INCLUDES BLACK** POLY PVC CANVAS **ZIPPER CARRY BAG** 

SOCCER

VOLLEYBALL