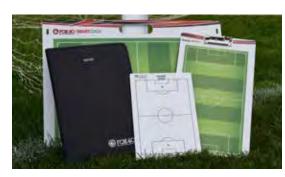

# **COACHING BOARDS**

#### **BOARD DIMENSIONS:**

10" X 16" / 25.5 CM X 40.5 CM 24" X 16" / 61 CM X 40.5 CM

+ RIGID KIT

#### Combination kit includes different sized game strategy boards.

- SmartCoach® Pro Clipboard and SmartCoach® Pro Rigid Carry Board features double-sided full-color write-on/wipe-off dry erase surfaces with 2-dimensional full field/court on one side and a close-up of a 3-dimensional half field/court on the other side
- Pro Rigid Carry Board is pre-drilled for wall mounting

#### **INCLUDES:**

- SmartCoach® Pro Clipboard
- SmartCoach® Pro Rigid Carry Board
- Canvas Carry Bag
- Pen Holder
- 2 Dry Erase Markers

#### **BOARD LAYOUTS / SPORTS AVAILABLE:**

**INCLUDES BLACK** POLY PVC CANVAS **ZIPPER CARRY BAG** 

SOCCER

VOLLEYBALL