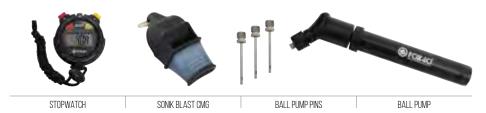

#### Sport Pouch with the Original Fox 40° Classic° Pealess Whistle

- fill it with your gear!
- Multi-compartment black nylon pouch & clip fastener
- Fox 40° Classic° is flawless, consistent, reliable
- Stopwatch features 12/24-hour digital time and date display, stores chrono data; hourly chime, alarm; water/shock resistant
- Customized 1" Fox 40 Gear™ Lanyard with heavy-duty J-hook and black breakaway clasp
- 8" hand-held ball pump inflates all balls; double action for fast inflation; expels air on push/pull
- Pin stores conveniently in pump cap

#### KIT INCLUDES:

- Zippered Sport Pouch
- Fox 40° Classic°
  Pealess Whistle (115 dB)
- Stopwatch
- Fox 40 Gear™ Lanyard
- Ball Pump with 3 Pins

ZIPPERED POUCH

STOPWATCH

GEAR LANYARD

CLASSIC

BALL PUMP PINS

BALL PUMP