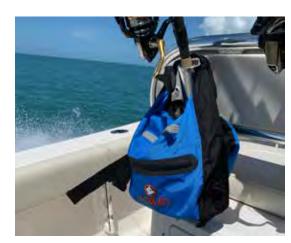

## OUTDOOR+MARINE

Zippered Stand Up Paddle waist pack with safety items. • The Fox 40® SUP Safety Kit has a zippered main compartment and waterproof resealable + removable inner pouch • Includes hideaway water bottle holder with stabilizing carabiner • Volume: 2L / Weight: 0.13kg / Waterproof Level: IPX4 • Material is 210D polyurethane-coated waterproof diamond

• Includes polyurethane-coated waterproof zipper and 2 D-loops • Rope is made from extra-fine polypropylene filaments

• Fox 40® XP LED Light has an ABS plastic body with 3 LED lights • Fox 40 Micro® is small and flat with no pressure points

woven into high-density double braid; lab tested to 900 lb

ripstop polyester

breaking strength

- Zippered Bag with Water Bottle Holder
- Removable Waterproof Inner Pouch
- Fox 40® XP LED Light with Carabiner
- Fox 40 Micro® Pealess Safety Whistle (110 dB)