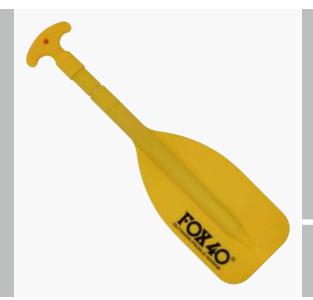

# TELESCOPIC PADDLE

#### Great back-up or safety paddle.

- Adjusts to varying lengths with a guick twist of the handle
- Simple locking device ensures that extended handle remains in place while paddling
- UV- and corrosion-resistant for long-lasting durability
- Handle can be used to retrieve items dropped overboard and help get through trees or push off a river-bed
- Compact, stores easily under boat seat or in storage compartment
- Reduces to 21" in closed position for easy storage
- 42" at full extended length
- Easy to grip T-handle