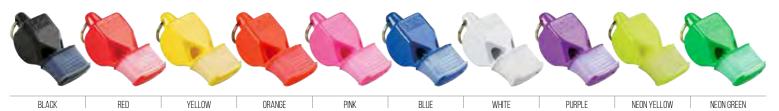

#### MODELS AVAILABLE:

• With Breakaway Lanyard

| B     |     |        |        |      |      |       |        |             |            |
|-------|-----|--------|--------|------|------|-------|--------|-------------|------------|
| BLACK | RED | YELLOW | ORANGE | PINK | BLUE | WHITE | PURPLE | NEON YELLOW | NEON GREEN |