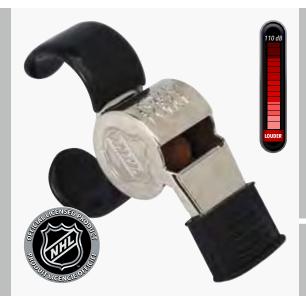

# **OFFICIAL** WHISTLE OF THE NHL® CAUL CMG

**DESIGN:** 2-CHAMBER PEALESS + CMG **SOUND POWER: 110 DB** 

> ADDRESSES AND RESOLVES **REAL-LIFE ISSUES THAT** REFEREES HAVE WITH OTHER FINGERGRIP STYLE WHISTLES!

#### A referee whistle like no other! Designed to encompass a flexible fingergrip.

- $\bullet$  The Fox 40° Caul° CMG° is tuned lower to better match frequencies and sound of pea-style metal whistle
- Pealess design avoids jamming, freezing and deteriorating

- With Fingergrip
- > Black whistle is available with and without NHL® logo

The Caul® is named in honor of the late John McCauley. John was regarded as one of the best referees in National Hockey League history.