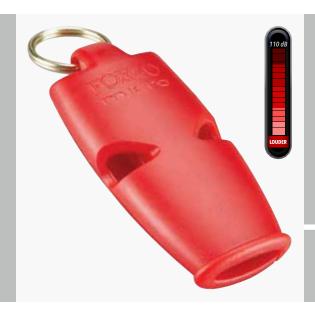

### SONIK BLAST CMG

**DESIGN:** 2-CHAMBER PEALESS + CMG **SOUND POWER:** 120 DB

#### Built to Blast.™

- Most efficient whistle in its class
- Generates a powerful lower frequency similar to the Classic® to carry over greater distance

YFIINW

• Distinct, loud and clear sound

#### **MODELS AVAILABLE:**

- Without Lanyard
- With Breakaway Lanyard
- With Smitty Lanyard
- With Wrist Lanyard
- With P.T. System Lanyard
- With Fingergrip

WHITE

RI ACK

YFLLOW