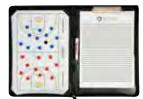

### **PRO MAGNETIC FOLDER**

#### **BOARD DIMENSIONS:**

10" X 14" / 25.5 CM X 35.5 CM

#### **BOARD LAYOUTS / SPORTS AVAILABLE:**

BASKETBALL

CANADIAN FOOTBALL

VOLLEYBALL

- Black Zipper Folder
- Dry Erase/Magnetic Board
- Black Breakaway Lanyard
- Magnets
- Dry Erase Marker
- Pad of Fox 40® Logo'd Lined Paper
- Pealess Whistle (115 dB)

#### **INCLUDES:**

#### • Fox 40® Classic®

ASK ABOUT LOGO IMPRINTING SERVICES FOR COACHING BOARDS AND MAGNETIC FOLDERS!

• Sport name and Fox 40® logo on front of zipper-style folder

Dual options - magnetic and dry erase! • Black and white board features magnetic

and write-on/wipe-off surfaces

• Different colour magnets to identify

teams, goalkeepers and ball/puck

FOX 40