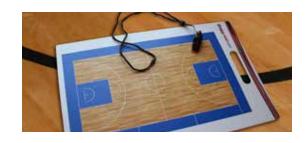

### PRO CLIPBOARD

#### **BOARD DIMENSIONS:**

10" X 16" / 25.5 CM X 40.5 CM

#### **BOARD LAYOUTS / SPORTS AVAILABLE:**

### Game strategy board for Coaches, Instructors and Athletic Directors of all sports.

- Full colour double-sided write-on/wipe-off dry erase playing surfaces with 2-dimensional full field/court on one side and close-up of 3-dimensional half field/court on other side
- Durable clip holds paperwork

#### **INCLUDES:**

- Dry Erase Board
- Pen Holder
- Dry Erase Marker

Customized layout or other sports available upon request