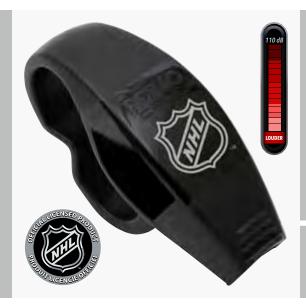

# **OFFICIAL** WHISTLE OF THE NHL® CAUL CMG

**DESIGN:** 2-CHAMBER PEALESS + CMG **SOUND POWER: 110 DB** 

> ADDRESSES AND RESOLVES **REAL-LIFE ISSUES THAT** REFEREES HAVE WITH OTHER FINGERGRIP STYLE WHISTLES!

#### A referee whistle like no other! Designed to encompass a flexible fingergrip.

- $\bullet$  The Fox 40° Caul° CMG° is tuned lower to better match frequencies and sound of pea-style metal whistle
- Pealess design avoids jamming, freezing and deteriorating

- With Fingergrip
- > Black whistle is available with and without NHL® logo

The Caul® is named in honor of the late John McCauley. John was regarded as one of the best referees in National Hockey League history.