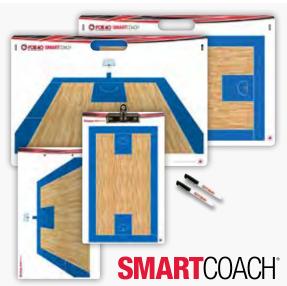

# **COACHING BOARDS**

#### **BOARD DIMENSIONS:**

10" X 16" / 25.5 CM X 40.5 CM 24" X 16" / 61 CM X 40.5 CM

+ RIGID KIT

#### Combination kit includes different sized game strategy boards.

- SmartCoach® Pro Clipboard and SmartCoach® Pro Rigid Carry Board features double-sided full-color write-on/wipe-off dry erase surfaces with 2-dimensional full field/court on one side and a close-up of a 3-dimensional half field/court on the other side
- Pro Rigid Carry Board is pre-drilled for wall mounting

#### **INCLUDES:**

- SmartCoach® Pro Clipboard
- SmartCoach® Pro Rigid Carry Board
- Canvas Carry Bag
- Pen Holder
- 2 Dry Erase Markers

#### **BOARD LAYOUTS / SPORTS AVAILABLE:**

**INCLUDES BLACK** POLY PVC CANVAS **ZIPPER CARRY BAG** 

SOCCER

VOLLEYBALL