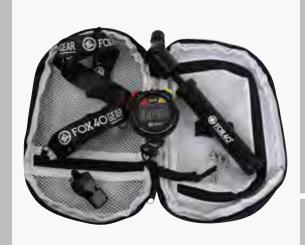

### WHISTLE **AND WRIST** WATCH

PACKAGE DIMENSIONS (LxWxD): 4.75" X 3.25" X 3.5"

#### The Fox 40 Whistle Watch® is a combination kit for referees and coaches of all sports.

- Wristwatch features 12/24 hour mode 2 time-zone display
- Water and shock-resistant design with large display and comfortable adjustable strap
- Time function: displays hour, minute, second, month, week
- Stopwatch function: 10 laps, displays 1/100 second, maximum 23 hours 59 minutes 59 seconds
- Countdown function: displays 1/100 second, maximum 99 hours 59 minutes 59 seconds
- Turning Watch On and Off: To turn watch on, press and hold top left and bottom right buttons / To turn watch off, press and hold top right and bottom left buttons
- The 120 dB Fox 40 Sonik Blast® CMG® is the most efficient whistle in its class, with a Cushioned Mouth Grip (CMG®) thermoplastic material which provides superior grip and protection